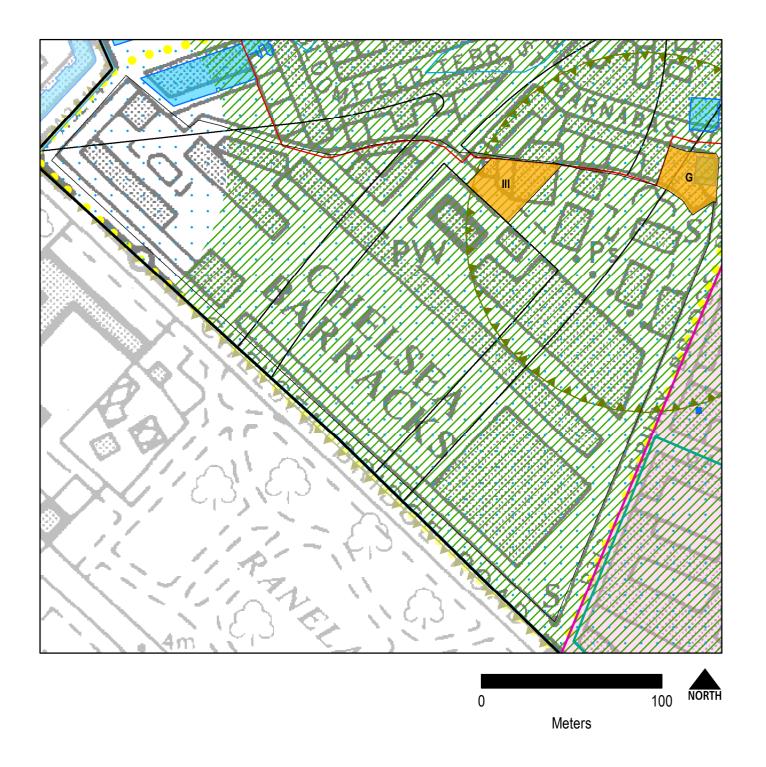

| Map No. | Proposed Change                                                                                                     | Reason for change                                                        |
|---------|---------------------------------------------------------------------------------------------------------------------|--------------------------------------------------------------------------|
| 31      | New Proposals Site G: 48-56<br>Ebury Bridge Road, SW1                                                               | Vacant garage site considered appropriate for proposals site             |
| 32      | New Proposals Site I: Area of<br>Surface Interest (Crossrail 2)<br>Ebury Gate and Belgrave House                    | Proposed Crossrail 2 works sites, subject to Secretary of State decision |
| 33      | New Proposals Site II: Area of<br>Surface Interest (Crossrail 2)<br>Lower Grosvenor Gardens                         | Proposed Crossrail 2 works sites, subject to Secretary of State decision |
| 34      | New Proposals Site III: Area of<br>Surface Interest (Crossrail 2)<br>Chelsea Barracks                               | Proposed Crossrail 2 works sites, subject to Secretary of State decision |
| 35      | New Proposals Site IV: Area of<br>Surface Interest (Crossrail 2)<br>Rathbone Place / Evelyn Yard                    | Proposed Crossrail 2 works sites, subject to Secretary of State decision |
| 36      | New Proposals Site V: Area of<br>Surface Interest (Crossrail 2)<br>Shaftsbury Avenue (Cinema)                       | Proposed Crossrail 2 works sites, subject to Secretary of State decision |
| 37      | New Proposals Site VI: Area of<br>Surface Interest (Crossrail 2)<br>Victoria Coach Station –<br>Departures Terminal | Proposed Crossrail 2 works sites, subject to Secretary of State decision |
| 38      | New Proposals Site VII: Area of<br>Surface Interest (Crossrail 2)<br>Terminal House, Buckingham<br>Palace Road      | Proposed Crossrail 2 works sites, subject to Secretary of State decision |
| 39      | New Proposals Site VII: Area of<br>Surface Interest (Crossrail 2)<br>Highway around Soho Square                     | Proposed Crossrail 2 works sites, subject to Secretary of State decision |