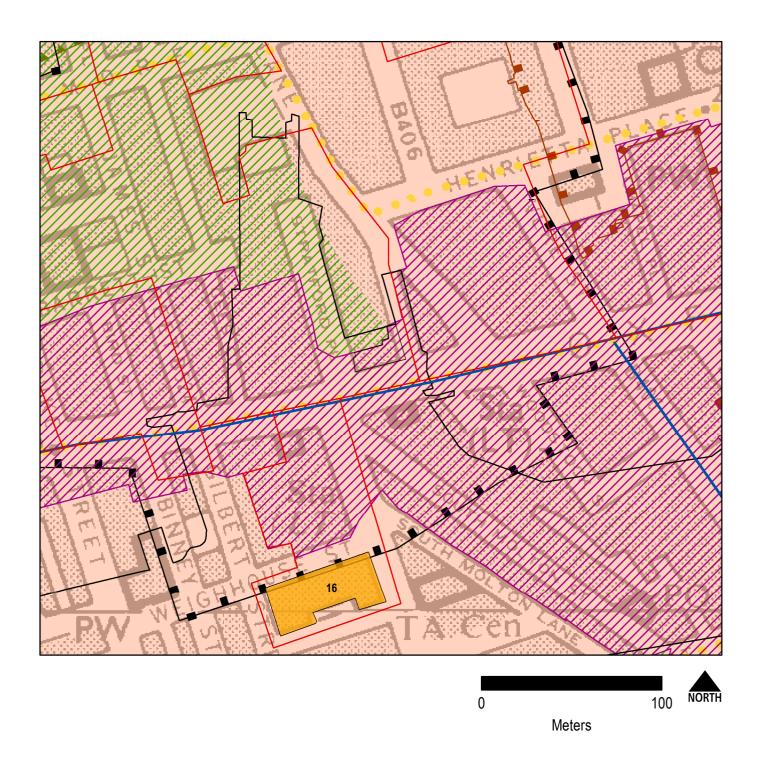

| Map No. | Proposed Change                                                                   | Reason for change                                                           |
|---------|-----------------------------------------------------------------------------------|-----------------------------------------------------------------------------|
|         |                                                                                   | Chelsea Hackney Line.                                                       |
|         | New London Squares added:                                                         | Factual update, incorrectly omitted from previous Policies Map              |
| 8       | <ul> <li>Alma Square</li> </ul>                                                   | Factual update, incorrectly omitted from previous Policies Map              |
| 9       | Clarence Terrace                                                                  | Factual update, incorrectly omitted from previous Policies Map              |
| 10      | <ul> <li>Craven Hill Gardens North<br/>(Hempel Garden Square)</li> </ul>          | Factual update, incorrectly omitted from previous Policies Map              |
| 11      | ■ Dean's Yard                                                                     | Factual update, incorrectly omitted from previous Policies Map              |
| 12      | <ul> <li>Lancaster Gate</li> </ul>                                                | Factual update, incorrectly omitted from previous Policies Map              |
| 13      | <ul> <li>Lancaster Gate (Rear of<br/>Nos 75-89)</li> </ul>                        | Factual update, incorrectly omitted from previous Policies Map              |
| 14      | ■ Palace Court                                                                    | Factual update, incorrectly omitted from previous Policies Map              |
| 15      | ■ Park Square                                                                     | Factual update, incorrectly omitted from previous Policies Map              |
| 16      | <ul><li>Prince's Gate (Front of Nos<br/>1-11)</li></ul>                           | Factual update, incorrectly omitted from previous Policies Map              |
| 17      | New Mayfair Special Policy Area                                                   | Amendment arising from SPA Revisions                                        |
| 18      | Deleted East Marylebone Special<br>Policy Area                                    | Amendment arising from SPA Revisions                                        |
|         | Update of Proposals Sites:                                                        |                                                                             |
| 19      | New Proposals Site A: 1 Merchant<br>Square - preferred uses<br>Residential, hotel | Planning permission granted, site considered appropriate for proposals site |
| 20      | New Proposals Site B: 6                                                           | Planning permission granted,                                                |