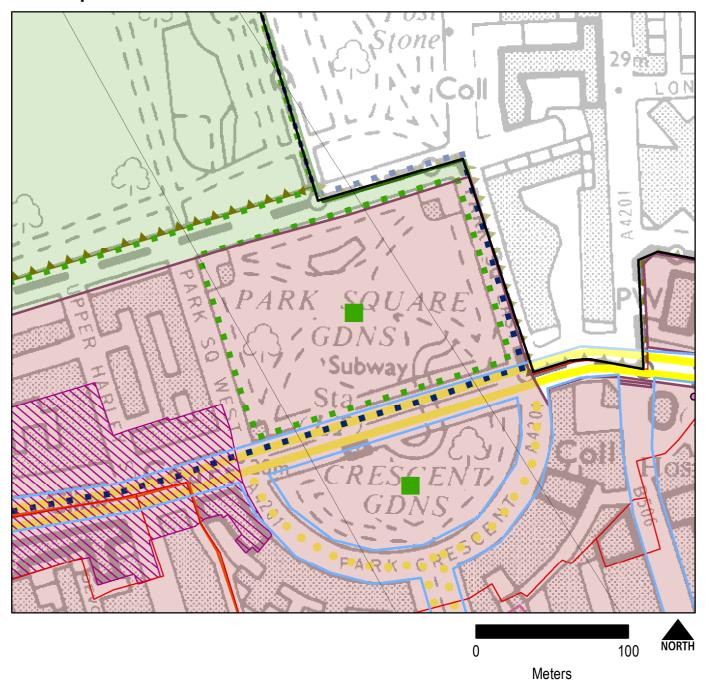

| Map No. | Proposed Change                                                                   | Reason for change                                                           |
|---------|-----------------------------------------------------------------------------------|-----------------------------------------------------------------------------|
|         |                                                                                   | Chelsea Hackney Line.                                                       |
|         | New London Squares added:                                                         | Factual update, incorrectly omitted from previous Policies Map              |
| 8       | <ul> <li>Alma Square</li> </ul>                                                   | Factual update, incorrectly omitted from previous Policies Map              |
| 9       | Clarence Terrace                                                                  | Factual update, incorrectly omitted from previous Policies Map              |
| 10      | <ul> <li>Craven Hill Gardens North<br/>(Hempel Garden Square)</li> </ul>          | Factual update, incorrectly omitted from previous Policies Map              |
| 11      | ■ Dean's Yard                                                                     | Factual update, incorrectly omitted from previous Policies Map              |
| 12      | <ul> <li>Lancaster Gate</li> </ul>                                                | Factual update, incorrectly omitted from previous Policies Map              |
| 13      | <ul> <li>Lancaster Gate (Rear of<br/>Nos 75-89)</li> </ul>                        | Factual update, incorrectly omitted from previous Policies Map              |
| 14      | ■ Palace Court                                                                    | Factual update, incorrectly omitted from previous Policies Map              |
| 15      | ■ Park Square                                                                     | Factual update, incorrectly omitted from previous Policies Map              |
| 16      | <ul><li>Prince's Gate (Front of Nos<br/>1-11)</li></ul>                           | Factual update, incorrectly omitted from previous Policies Map              |
| 17      | New Mayfair Special Policy Area                                                   | Amendment arising from SPA Revisions                                        |
| 18      | Deleted East Marylebone Special<br>Policy Area                                    | Amendment arising from SPA Revisions                                        |
|         | Update of Proposals Sites:                                                        |                                                                             |
| 19      | New Proposals Site A: 1 Merchant<br>Square - preferred uses<br>Residential, hotel | Planning permission granted, site considered appropriate for proposals site |
| 20      | New Proposals Site B: 6                                                           | Planning permission granted,                                                |