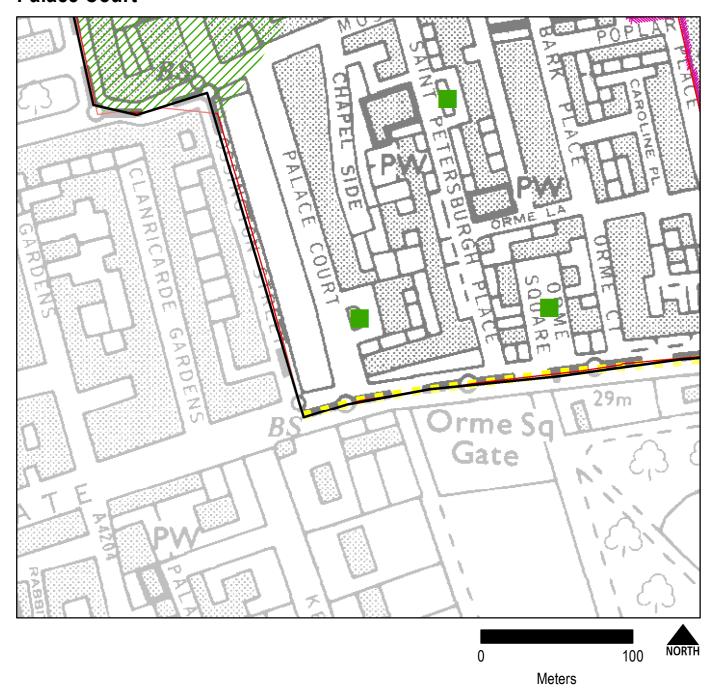

| Map No. | Proposed Change                                                                   | Reason for change                                                           |
|---------|-----------------------------------------------------------------------------------|-----------------------------------------------------------------------------|
|         |                                                                                   | Chelsea Hackney Line.                                                       |
|         | New London Squares added:                                                         | Factual update, incorrectly omitted from previous Policies Map              |
| 8       | <ul> <li>Alma Square</li> </ul>                                                   | Factual update, incorrectly omitted from previous Policies Map              |
| 9       | Clarence Terrace                                                                  | Factual update, incorrectly omitted from previous Policies Map              |
| 10      | <ul> <li>Craven Hill Gardens North<br/>(Hempel Garden Square)</li> </ul>          | Factual update, incorrectly omitted from previous Policies Map              |
| 11      | ■ Dean's Yard                                                                     | Factual update, incorrectly omitted from previous Policies Map              |
| 12      | <ul> <li>Lancaster Gate</li> </ul>                                                | Factual update, incorrectly omitted from previous Policies Map              |
| 13      | <ul> <li>Lancaster Gate (Rear of<br/>Nos 75-89)</li> </ul>                        | Factual update, incorrectly omitted from previous Policies Map              |
| 14      | ■ Palace Court                                                                    | Factual update, incorrectly omitted from previous Policies Map              |
| 15      | ■ Park Square                                                                     | Factual update, incorrectly omitted from previous Policies Map              |
| 16      | <ul><li>Prince's Gate (Front of Nos<br/>1-11)</li></ul>                           | Factual update, incorrectly omitted from previous Policies Map              |
| 17      | New Mayfair Special Policy Area                                                   | Amendment arising from SPA Revisions                                        |
| 18      | Deleted East Marylebone Special<br>Policy Area                                    | Amendment arising from SPA Revisions                                        |
|         | Update of Proposals Sites:                                                        |                                                                             |
| 19      | New Proposals Site A: 1 Merchant<br>Square - preferred uses<br>Residential, hotel | Planning permission granted, site considered appropriate for proposals site |
| 20      | New Proposals Site B: 6                                                           | Planning permission granted,                                                |