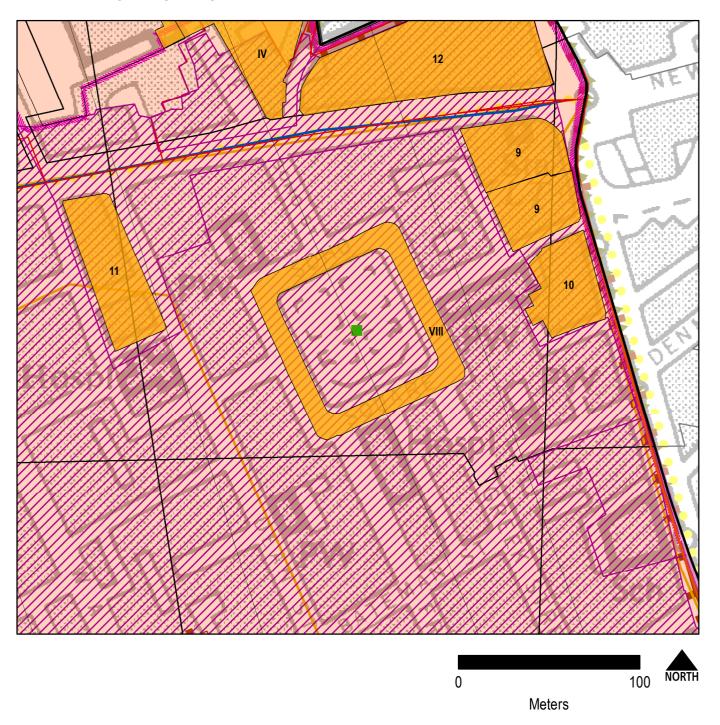

| Map No. | Proposed Change                                                                   | Reason for change                                                           |
|---------|-----------------------------------------------------------------------------------|-----------------------------------------------------------------------------|
|         |                                                                                   | Chelsea Hackney Line.                                                       |
|         | New London Squares added:                                                         | Factual update, incorrectly omitted from previous Policies Map              |
| 8       | <ul> <li>Alma Square</li> </ul>                                                   | Factual update, incorrectly omitted from previous Policies Map              |
| 9       | Clarence Terrace                                                                  | Factual update, incorrectly omitted from previous Policies Map              |
| 10      | <ul> <li>Craven Hill Gardens North<br/>(Hempel Garden Square)</li> </ul>          | Factual update, incorrectly omitted from previous Policies Map              |
| 11      | ■ Dean's Yard                                                                     | Factual update, incorrectly omitted from previous Policies Map              |
| 12      | <ul> <li>Lancaster Gate</li> </ul>                                                | Factual update, incorrectly omitted from previous Policies Map              |
| 13      | <ul> <li>Lancaster Gate (Rear of<br/>Nos 75-89)</li> </ul>                        | Factual update, incorrectly omitted from previous Policies Map              |
| 14      | ■ Palace Court                                                                    | Factual update, incorrectly omitted from previous Policies Map              |
| 15      | ■ Park Square                                                                     | Factual update, incorrectly omitted from previous Policies Map              |
| 16      | <ul><li>Prince's Gate (Front of Nos<br/>1-11)</li></ul>                           | Factual update, incorrectly omitted from previous Policies Map              |
| 17      | New Mayfair Special Policy Area                                                   | Amendment arising from SPA Revisions                                        |
| 18      | Deleted East Marylebone Special<br>Policy Area                                    | Amendment arising from SPA Revisions                                        |
|         | Update of Proposals Sites:                                                        |                                                                             |
| 19      | New Proposals Site A: 1 Merchant<br>Square - preferred uses<br>Residential, hotel | Planning permission granted, site considered appropriate for proposals site |
| 20      | New Proposals Site B: 6                                                           | Planning permission granted,                                                |