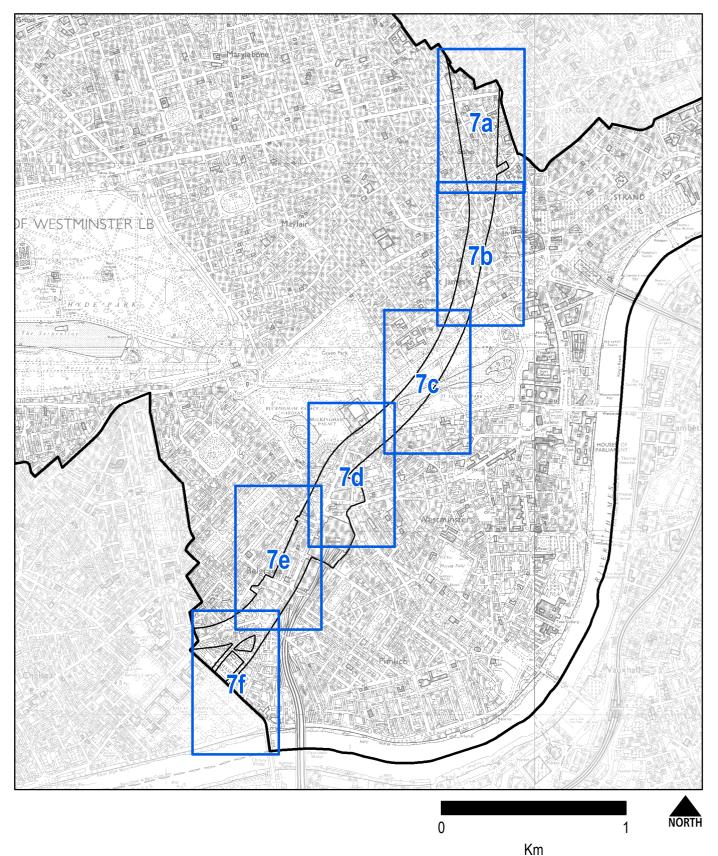

| Map No.     | Proposed Change                                                                                                                      | Reason for change                                                                                                                                                                                                     |  |
|-------------|--------------------------------------------------------------------------------------------------------------------------------------|-----------------------------------------------------------------------------------------------------------------------------------------------------------------------------------------------------------------------|--|
|             | Minor realignment of Core CAZ boundary at:                                                                                           | Realignment of Core CAZ boundary for use on larger scale map. No new buildings introduced, or existing buildings excluded, boundary amended to follow building lines where the boundary was cutting through buildings |  |
| 1           | 65 Horseferry Road                                                                                                                   | Follows building line of 65<br>Horseferry Road                                                                                                                                                                        |  |
| 2           | <ul><li>5-9 Old Pye Street</li><li>10 Abbey Orchard Street</li></ul>                                                                 | Follows Abbey Orchard Street centreline                                                                                                                                                                               |  |
| 3           | <ul><li>79, 83, 85 and 95 Victoria</li><li>Street</li><li>1-47 Artillery Mansions</li></ul>                                          | Follows rear building line fronting<br>Victoria Street                                                                                                                                                                |  |
| 4           | 3, 32 and 34 Grosvenor<br>Gardens Mews North                                                                                         | Follows rear building line of 3, 32 and 34 Grosvenor Gardens Mews North                                                                                                                                               |  |
| 5           | 17-22 Trevor Square                                                                                                                  | Follows rear building line of 17-22<br>Trevor Square                                                                                                                                                                  |  |
| 6           | <ul> <li>199 Knightsbridge</li> <li>8 and 9 Raphael Street</li> <li>7 and 9 Raphael Street</li> <li>163-169 Knightsbridge</li> </ul> | Follows rear building line of 199 Knightsbridge Follows gap between 163-169 and 199 Knightsbridge                                                                                                                     |  |
| 7<br>(7a-f) | Crossrail 2 Safeguarding amendment                                                                                                   | The Secretary of State issued the Safeguarding Directions for Crossrail 2, which came into effect on 24 March 2015. The new Directions revoke the Safeguarding Directions issued in 2008 for the                      |  |

The following maps (1-39) show how the policies map for Westminster's City Plan would appear should the Special Policy Areas and Policies Map Revision be progressed to adoption.