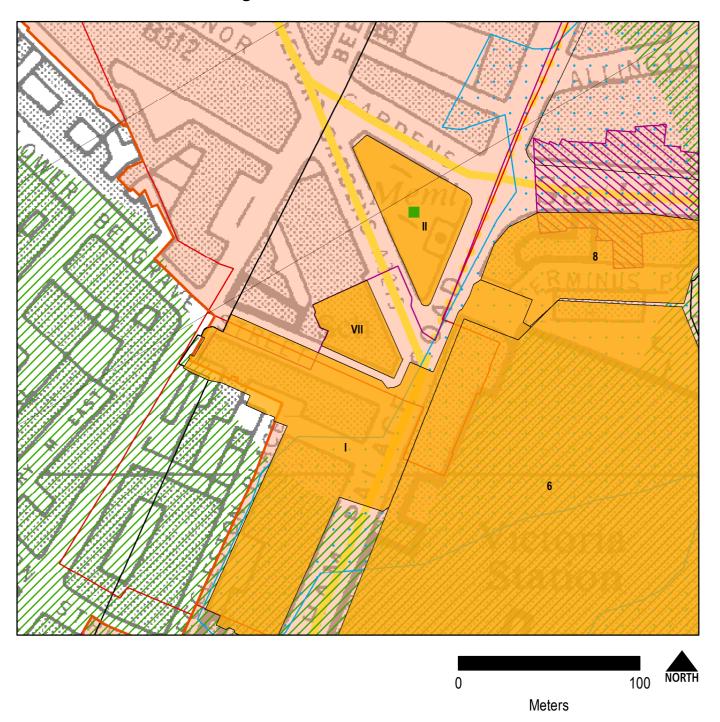

| Map No. | Proposed Change                                                                                                     | Reason for change                                                        |
|---------|---------------------------------------------------------------------------------------------------------------------|--------------------------------------------------------------------------|
| 31      | New Proposals Site G: 48-56<br>Ebury Bridge Road, SW1                                                               | Vacant garage site considered appropriate for proposals site             |
| 32      | New Proposals Site I: Area of<br>Surface Interest (Crossrail 2)<br>Ebury Gate and Belgrave House                    | Proposed Crossrail 2 works sites, subject to Secretary of State decision |
| 33      | New Proposals Site II: Area of<br>Surface Interest (Crossrail 2)<br>Lower Grosvenor Gardens                         | Proposed Crossrail 2 works sites, subject to Secretary of State decision |
| 34      | New Proposals Site III: Area of<br>Surface Interest (Crossrail 2)<br>Chelsea Barracks                               | Proposed Crossrail 2 works sites, subject to Secretary of State decision |
| 35      | New Proposals Site IV: Area of<br>Surface Interest (Crossrail 2)<br>Rathbone Place / Evelyn Yard                    | Proposed Crossrail 2 works sites, subject to Secretary of State decision |
| 36      | New Proposals Site V: Area of<br>Surface Interest (Crossrail 2)<br>Shaftsbury Avenue (Cinema)                       | Proposed Crossrail 2 works sites, subject to Secretary of State decision |
| 37      | New Proposals Site VI: Area of<br>Surface Interest (Crossrail 2)<br>Victoria Coach Station –<br>Departures Terminal | Proposed Crossrail 2 works sites, subject to Secretary of State decision |
| 38      | New Proposals Site VII: Area of<br>Surface Interest (Crossrail 2)<br>Terminal House, Buckingham<br>Palace Road      | Proposed Crossrail 2 works sites, subject to Secretary of State decision |
| 39      | New Proposals Site VII: Area of<br>Surface Interest (Crossrail 2)<br>Highway around Soho Square                     | Proposed Crossrail 2 works sites, subject to Secretary of State decision |