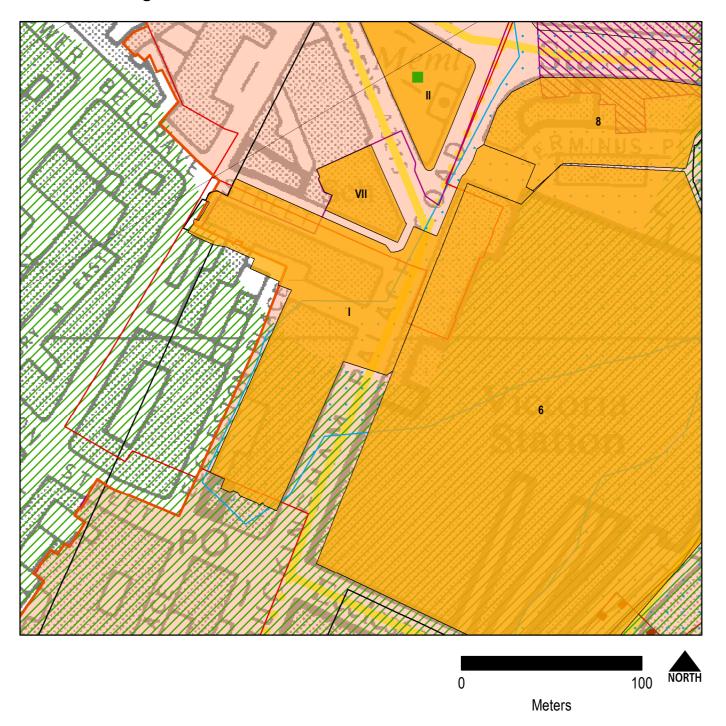

| Map No. | Proposed Change                                                                                                     | Reason for change                                                        |
|---------|---------------------------------------------------------------------------------------------------------------------|--------------------------------------------------------------------------|
| 31      | New Proposals Site G: 48-56<br>Ebury Bridge Road, SW1                                                               | Vacant garage site considered appropriate for proposals site             |
| 32      | New Proposals Site I: Area of<br>Surface Interest (Crossrail 2)<br>Ebury Gate and Belgrave House                    | Proposed Crossrail 2 works sites, subject to Secretary of State decision |
| 33      | New Proposals Site II: Area of<br>Surface Interest (Crossrail 2)<br>Lower Grosvenor Gardens                         | Proposed Crossrail 2 works sites, subject to Secretary of State decision |
| 34      | New Proposals Site III: Area of<br>Surface Interest (Crossrail 2)<br>Chelsea Barracks                               | Proposed Crossrail 2 works sites, subject to Secretary of State decision |
| 35      | New Proposals Site IV: Area of<br>Surface Interest (Crossrail 2)<br>Rathbone Place / Evelyn Yard                    | Proposed Crossrail 2 works sites, subject to Secretary of State decision |
| 36      | New Proposals Site V: Area of<br>Surface Interest (Crossrail 2)<br>Shaftsbury Avenue (Cinema)                       | Proposed Crossrail 2 works sites, subject to Secretary of State decision |
| 37      | New Proposals Site VI: Area of<br>Surface Interest (Crossrail 2)<br>Victoria Coach Station –<br>Departures Terminal | Proposed Crossrail 2 works sites, subject to Secretary of State decision |
| 38      | New Proposals Site VII: Area of<br>Surface Interest (Crossrail 2)<br>Terminal House, Buckingham<br>Palace Road      | Proposed Crossrail 2 works sites, subject to Secretary of State decision |
| 39      | New Proposals Site VII: Area of<br>Surface Interest (Crossrail 2)<br>Highway around Soho Square                     | Proposed Crossrail 2 works sites, subject to Secretary of State decision |