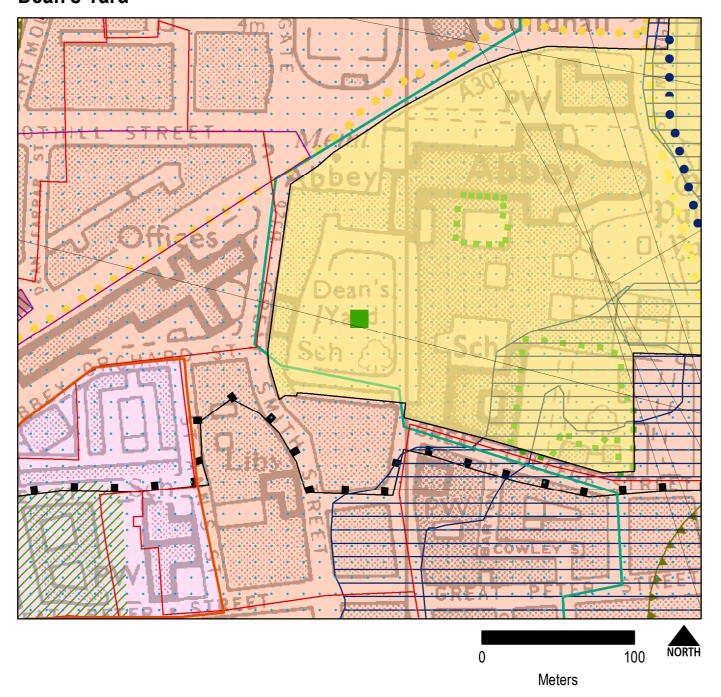

| Map No. | Proposed Change                                                                   | Reason for change                                                           |
|---------|-----------------------------------------------------------------------------------|-----------------------------------------------------------------------------|
|         |                                                                                   | Chelsea Hackney Line.                                                       |
|         | New London Squares added:                                                         | Factual update, incorrectly omitted from previous Policies Map              |
| 8       | <ul> <li>Alma Square</li> </ul>                                                   | Factual update, incorrectly omitted from previous Policies Map              |
| 9       | Clarence Terrace                                                                  | Factual update, incorrectly omitted from previous Policies Map              |
| 10      | <ul> <li>Craven Hill Gardens North<br/>(Hempel Garden Square)</li> </ul>          | Factual update, incorrectly omitted from previous Policies Map              |
| 11      | ■ Dean's Yard                                                                     | Factual update, incorrectly omitted from previous Policies Map              |
| 12      | <ul> <li>Lancaster Gate</li> </ul>                                                | Factual update, incorrectly omitted from previous Policies Map              |
| 13      | <ul> <li>Lancaster Gate (Rear of<br/>Nos 75-89)</li> </ul>                        | Factual update, incorrectly omitted from previous Policies Map              |
| 14      | ■ Palace Court                                                                    | Factual update, incorrectly omitted from previous Policies Map              |
| 15      | ■ Park Square                                                                     | Factual update, incorrectly omitted from previous Policies Map              |
| 16      | <ul><li>Prince's Gate (Front of Nos<br/>1-11)</li></ul>                           | Factual update, incorrectly omitted from previous Policies Map              |
| 17      | New Mayfair Special Policy Area                                                   | Amendment arising from SPA Revisions                                        |
| 18      | Deleted East Marylebone Special<br>Policy Area                                    | Amendment arising from SPA Revisions                                        |
|         | Update of Proposals Sites:                                                        |                                                                             |
| 19      | New Proposals Site A: 1 Merchant<br>Square - preferred uses<br>Residential, hotel | Planning permission granted, site considered appropriate for proposals site |
| 20      | New Proposals Site B: 6                                                           | Planning permission granted,                                                |