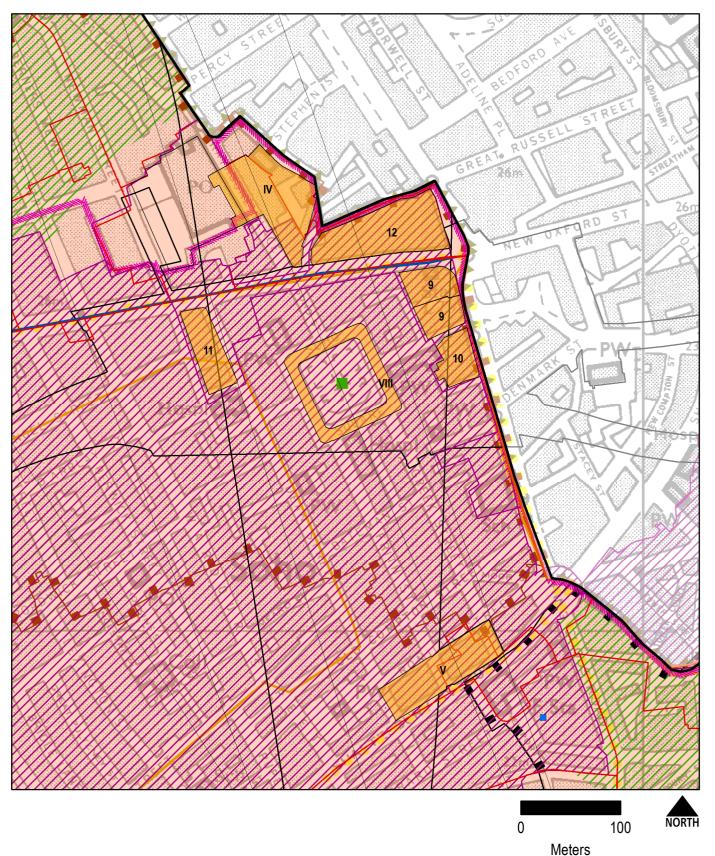

| Map No. | Proposed Change                                                                   | Reason for change                                                           |
|---------|-----------------------------------------------------------------------------------|-----------------------------------------------------------------------------|
|         |                                                                                   | Chelsea Hackney Line.                                                       |
|         | New London Squares added:                                                         | Factual update, incorrectly omitted from previous Policies Map              |
| 8       | <ul> <li>Alma Square</li> </ul>                                                   | Factual update, incorrectly omitted from previous Policies Map              |
| 9       | Clarence Terrace                                                                  | Factual update, incorrectly omitted from previous Policies Map              |
| 10      | <ul> <li>Craven Hill Gardens North<br/>(Hempel Garden Square)</li> </ul>          | Factual update, incorrectly omitted from previous Policies Map              |
| 11      | ■ Dean's Yard                                                                     | Factual update, incorrectly omitted from previous Policies Map              |
| 12      | <ul> <li>Lancaster Gate</li> </ul>                                                | Factual update, incorrectly omitted from previous Policies Map              |
| 13      | <ul> <li>Lancaster Gate (Rear of<br/>Nos 75-89)</li> </ul>                        | Factual update, incorrectly omitted from previous Policies Map              |
| 14      | ■ Palace Court                                                                    | Factual update, incorrectly omitted from previous Policies Map              |
| 15      | ■ Park Square                                                                     | Factual update, incorrectly omitted from previous Policies Map              |
| 16      | <ul><li>Prince's Gate (Front of Nos<br/>1-11)</li></ul>                           | Factual update, incorrectly omitted from previous Policies Map              |
| 17      | New Mayfair Special Policy Area                                                   | Amendment arising from SPA Revisions                                        |
| 18      | Deleted East Marylebone Special<br>Policy Area                                    | Amendment arising from SPA Revisions                                        |
|         | Update of Proposals Sites:                                                        |                                                                             |
| 19      | New Proposals Site A: 1 Merchant<br>Square - preferred uses<br>Residential, hotel | Planning permission granted, site considered appropriate for proposals site |
| 20      | New Proposals Site B: 6                                                           | Planning permission granted,                                                |

| Map No. | Proposed Change                                                                                                                                       | Reason for change                                                                                                                     |
|---------|-------------------------------------------------------------------------------------------------------------------------------------------------------|---------------------------------------------------------------------------------------------------------------------------------------|
|         | Merchant Square - preferred uses<br>Residential, retail, social and<br>community                                                                      | identified on 5-15 year Housing<br>Supply Schedule, site considered<br>appropriate for proposals site                                 |
| 21      | Deleted Proposals Site 7: Site<br>bounded by Victoria Street,<br>Buckingham Palace Road and<br>Bressenden Place, SW1                                  | Delete as under construction / implemented                                                                                            |
| 22      | New Proposals Site C: Portland<br>House – preferred uses<br>residential, retail                                                                       | Planning permission granted,<br>identified on 5-15 year Housing<br>Supply Schedule, site considered<br>appropriate for proposals site |
| 23      | Deleted Proposals Site 13: 35-50<br>Rathbone Place, Royal Mail West<br>End Delivery / Sorting Office and<br>car park                                  | Delete as under construction / implemented                                                                                            |
| 24      | Deleted Proposals Site 14: 354-<br>358 Oxford Street, W1                                                                                              | Delete as under construction / implemented                                                                                            |
| 25      | New Proposals Site D: 291 Harrow<br>Road and 1 and 2 Elmfield Way –<br>preferred uses residential, amenity<br>and play space                          | Planning permission granted,<br>identified on 5-15 year Housing<br>Supply Schedule, site considered<br>appropriate for proposals site |
| 26      | Deleted Proposals Site 26:<br>Chelsea Barracks, Chelsea Bridge<br>Road, SW1                                                                           | Delete as under construction / implemented                                                                                            |
| 27      | New Proposals Site E: 33 Horseferry Road – preferred use residential, retail.                                                                         | Planning permission granted, identified on 5-15 year Housing Supply Schedule, site considered appropriate for proposals site          |
| 28      | New Proposals Site F: Ergon<br>House, corner of Horseferry Road<br>and Dean Bradley Street, and<br>9 Millbank – preferred use<br>residential, retail. | Planning permission granted,<br>identified on 5-15 year Housing<br>Supply Schedule, site considered<br>appropriate for proposals site |
| 29      | Deleted Proposals Site 31:<br>Arundel Great Court, Strand, WC2                                                                                        | Delete as under construction / implemented                                                                                            |
| 30      | Deleted Proposals Site 32: 38-44<br>Lodge Road NW8                                                                                                    | Delete as under construction / implemented                                                                                            |

| Map No. | Proposed Change                                                                                                     | Reason for change                                                        |
|---------|---------------------------------------------------------------------------------------------------------------------|--------------------------------------------------------------------------|
| 31      | New Proposals Site G: 48-56<br>Ebury Bridge Road, SW1                                                               | Vacant garage site considered appropriate for proposals site             |
| 32      | New Proposals Site I: Area of<br>Surface Interest (Crossrail 2)<br>Ebury Gate and Belgrave House                    | Proposed Crossrail 2 works sites, subject to Secretary of State decision |
| 33      | New Proposals Site II: Area of<br>Surface Interest (Crossrail 2)<br>Lower Grosvenor Gardens                         | Proposed Crossrail 2 works sites, subject to Secretary of State decision |
| 34      | New Proposals Site III: Area of<br>Surface Interest (Crossrail 2)<br>Chelsea Barracks                               | Proposed Crossrail 2 works sites, subject to Secretary of State decision |
| 35      | New Proposals Site IV: Area of<br>Surface Interest (Crossrail 2)<br>Rathbone Place / Evelyn Yard                    | Proposed Crossrail 2 works sites, subject to Secretary of State decision |
| 36      | New Proposals Site V: Area of<br>Surface Interest (Crossrail 2)<br>Shaftsbury Avenue (Cinema)                       | Proposed Crossrail 2 works sites, subject to Secretary of State decision |
| 37      | New Proposals Site VI: Area of<br>Surface Interest (Crossrail 2)<br>Victoria Coach Station –<br>Departures Terminal | Proposed Crossrail 2 works sites, subject to Secretary of State decision |
| 38      | New Proposals Site VII: Area of<br>Surface Interest (Crossrail 2)<br>Terminal House, Buckingham<br>Palace Road      | Proposed Crossrail 2 works sites, subject to Secretary of State decision |
| 39      | New Proposals Site VII: Area of<br>Surface Interest (Crossrail 2)<br>Highway around Soho Square                     | Proposed Crossrail 2 works sites, subject to Secretary of State decision |

The following maps (1-39) show how the policies map for Westminster's City Plan would appear should the Special Policy Areas and Policies Map Revision be progressed to adoption.