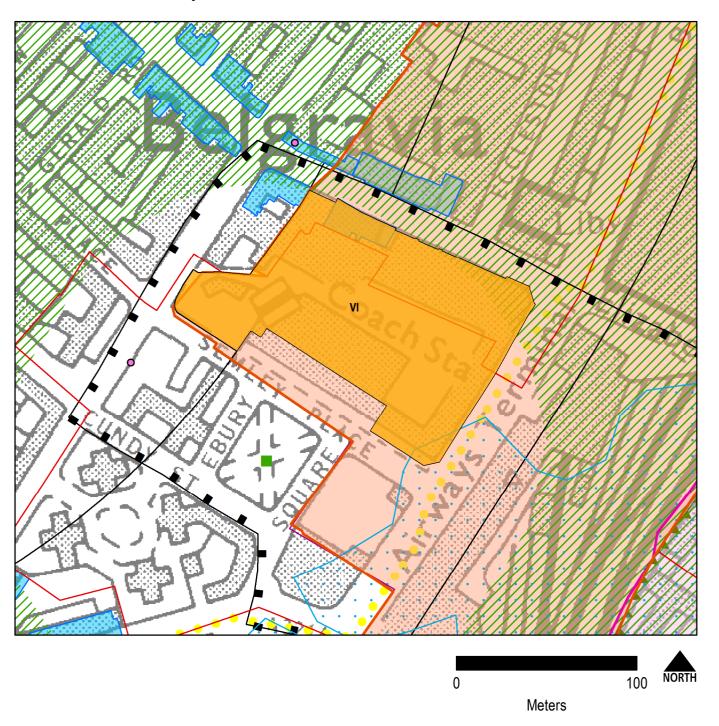

| Map No. | Proposed Change                                                                                                     | Reason for change                                                        |
|---------|---------------------------------------------------------------------------------------------------------------------|--------------------------------------------------------------------------|
| 31      | New Proposals Site G: 48-56<br>Ebury Bridge Road, SW1                                                               | Vacant garage site considered appropriate for proposals site             |
| 32      | New Proposals Site I: Area of<br>Surface Interest (Crossrail 2)<br>Ebury Gate and Belgrave House                    | Proposed Crossrail 2 works sites, subject to Secretary of State decision |
| 33      | New Proposals Site II: Area of<br>Surface Interest (Crossrail 2)<br>Lower Grosvenor Gardens                         | Proposed Crossrail 2 works sites, subject to Secretary of State decision |
| 34      | New Proposals Site III: Area of<br>Surface Interest (Crossrail 2)<br>Chelsea Barracks                               | Proposed Crossrail 2 works sites, subject to Secretary of State decision |
| 35      | New Proposals Site IV: Area of<br>Surface Interest (Crossrail 2)<br>Rathbone Place / Evelyn Yard                    | Proposed Crossrail 2 works sites, subject to Secretary of State decision |
| 36      | New Proposals Site V: Area of<br>Surface Interest (Crossrail 2)<br>Shaftsbury Avenue (Cinema)                       | Proposed Crossrail 2 works sites, subject to Secretary of State decision |
| 37      | New Proposals Site VI: Area of<br>Surface Interest (Crossrail 2)<br>Victoria Coach Station –<br>Departures Terminal | Proposed Crossrail 2 works sites, subject to Secretary of State decision |
| 38      | New Proposals Site VII: Area of<br>Surface Interest (Crossrail 2)<br>Terminal House, Buckingham<br>Palace Road      | Proposed Crossrail 2 works sites, subject to Secretary of State decision |
| 39      | New Proposals Site VII: Area of<br>Surface Interest (Crossrail 2)<br>Highway around Soho Square                     | Proposed Crossrail 2 works sites, subject to Secretary of State decision |