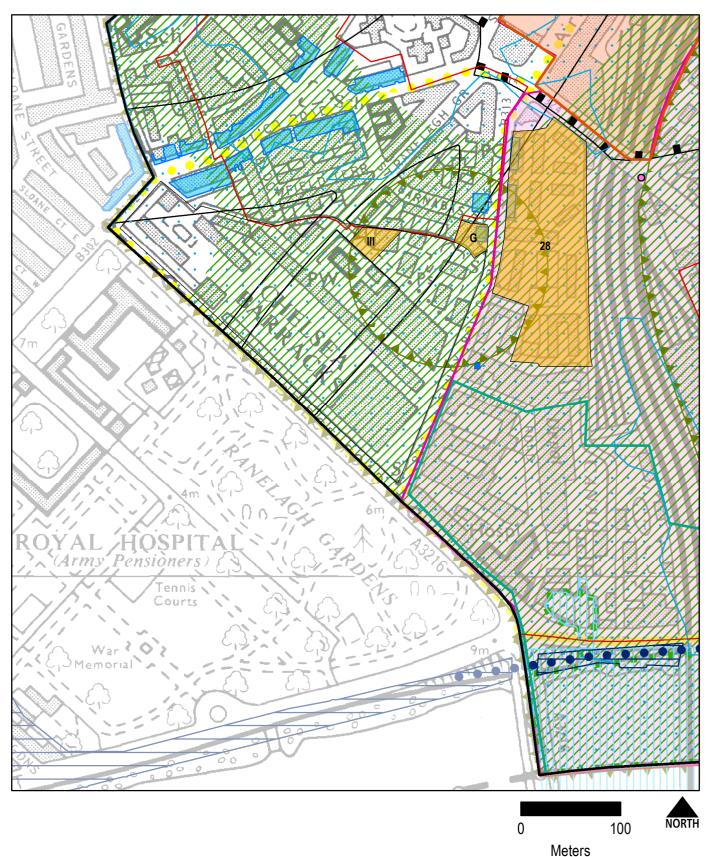

| Map No. | Proposed Change                                                                                                     | Reason for change                                                        |
|---------|---------------------------------------------------------------------------------------------------------------------|--------------------------------------------------------------------------|
| 31      | New Proposals Site G: 48-56<br>Ebury Bridge Road, SW1                                                               | Vacant garage site considered appropriate for proposals site             |
| 32      | New Proposals Site I: Area of<br>Surface Interest (Crossrail 2)<br>Ebury Gate and Belgrave House                    | Proposed Crossrail 2 works sites, subject to Secretary of State decision |
| 33      | New Proposals Site II: Area of<br>Surface Interest (Crossrail 2)<br>Lower Grosvenor Gardens                         | Proposed Crossrail 2 works sites, subject to Secretary of State decision |
| 34      | New Proposals Site III: Area of<br>Surface Interest (Crossrail 2)<br>Chelsea Barracks                               | Proposed Crossrail 2 works sites, subject to Secretary of State decision |
| 35      | New Proposals Site IV: Area of<br>Surface Interest (Crossrail 2)<br>Rathbone Place / Evelyn Yard                    | Proposed Crossrail 2 works sites, subject to Secretary of State decision |
| 36      | New Proposals Site V: Area of<br>Surface Interest (Crossrail 2)<br>Shaftsbury Avenue (Cinema)                       | Proposed Crossrail 2 works sites, subject to Secretary of State decision |
| 37      | New Proposals Site VI: Area of<br>Surface Interest (Crossrail 2)<br>Victoria Coach Station –<br>Departures Terminal | Proposed Crossrail 2 works sites, subject to Secretary of State decision |
| 38      | New Proposals Site VII: Area of<br>Surface Interest (Crossrail 2)<br>Terminal House, Buckingham<br>Palace Road      | Proposed Crossrail 2 works sites, subject to Secretary of State decision |
| 39      | New Proposals Site VII: Area of<br>Surface Interest (Crossrail 2)<br>Highway around Soho Square                     | Proposed Crossrail 2 works sites, subject to Secretary of State decision |