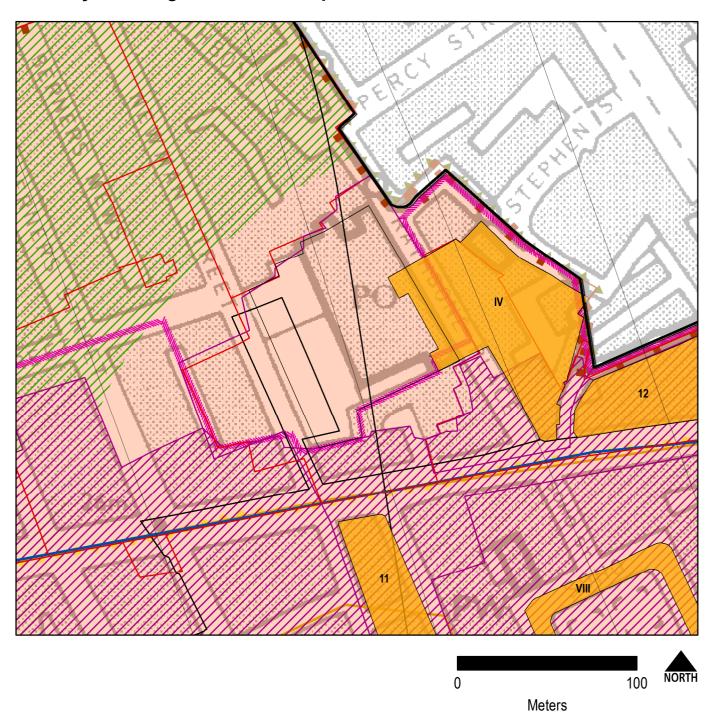

| Map No. | Proposed Change                                                                                                     | Reason for change                                                        |
|---------|---------------------------------------------------------------------------------------------------------------------|--------------------------------------------------------------------------|
| 31      | New Proposals Site G: 48-56<br>Ebury Bridge Road, SW1                                                               | Vacant garage site considered appropriate for proposals site             |
| 32      | New Proposals Site I: Area of<br>Surface Interest (Crossrail 2)<br>Ebury Gate and Belgrave House                    | Proposed Crossrail 2 works sites, subject to Secretary of State decision |
| 33      | New Proposals Site II: Area of<br>Surface Interest (Crossrail 2)<br>Lower Grosvenor Gardens                         | Proposed Crossrail 2 works sites, subject to Secretary of State decision |
| 34      | New Proposals Site III: Area of<br>Surface Interest (Crossrail 2)<br>Chelsea Barracks                               | Proposed Crossrail 2 works sites, subject to Secretary of State decision |
| 35      | New Proposals Site IV: Area of<br>Surface Interest (Crossrail 2)<br>Rathbone Place / Evelyn Yard                    | Proposed Crossrail 2 works sites, subject to Secretary of State decision |
| 36      | New Proposals Site V: Area of<br>Surface Interest (Crossrail 2)<br>Shaftsbury Avenue (Cinema)                       | Proposed Crossrail 2 works sites, subject to Secretary of State decision |
| 37      | New Proposals Site VI: Area of<br>Surface Interest (Crossrail 2)<br>Victoria Coach Station –<br>Departures Terminal | Proposed Crossrail 2 works sites, subject to Secretary of State decision |
| 38      | New Proposals Site VII: Area of<br>Surface Interest (Crossrail 2)<br>Terminal House, Buckingham<br>Palace Road      | Proposed Crossrail 2 works sites, subject to Secretary of State decision |
| 39      | New Proposals Site VII: Area of<br>Surface Interest (Crossrail 2)<br>Highway around Soho Square                     | Proposed Crossrail 2 works sites, subject to Secretary of State decision |