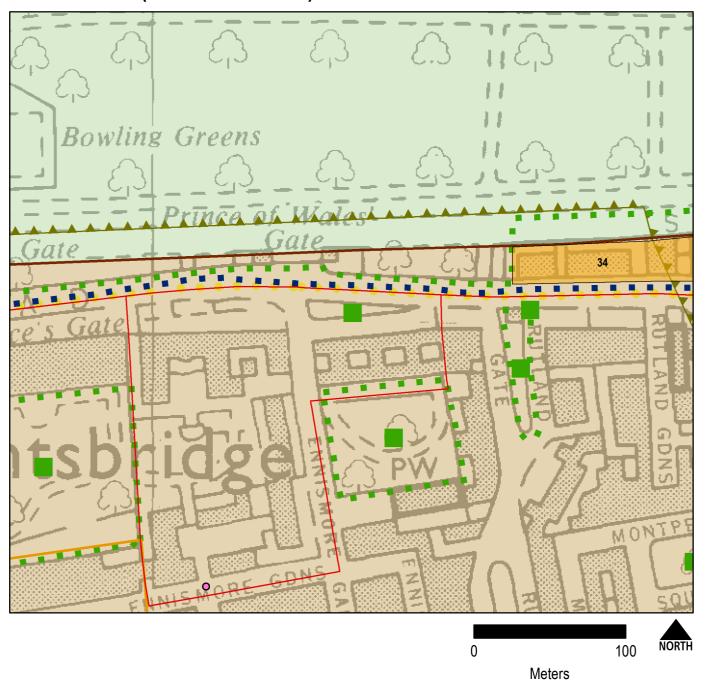

| Map No. | Proposed Change                                                                   | Reason for change                                                           |
|---------|-----------------------------------------------------------------------------------|-----------------------------------------------------------------------------|
|         |                                                                                   | Chelsea Hackney Line.                                                       |
|         | New London Squares added:                                                         | Factual update, incorrectly omitted from previous Policies Map              |
| 8       | <ul> <li>Alma Square</li> </ul>                                                   | Factual update, incorrectly omitted from previous Policies Map              |
| 9       | Clarence Terrace                                                                  | Factual update, incorrectly omitted from previous Policies Map              |
| 10      | <ul> <li>Craven Hill Gardens North<br/>(Hempel Garden Square)</li> </ul>          | Factual update, incorrectly omitted from previous Policies Map              |
| 11      | ■ Dean's Yard                                                                     | Factual update, incorrectly omitted from previous Policies Map              |
| 12      | <ul> <li>Lancaster Gate</li> </ul>                                                | Factual update, incorrectly omitted from previous Policies Map              |
| 13      | <ul> <li>Lancaster Gate (Rear of<br/>Nos 75-89)</li> </ul>                        | Factual update, incorrectly omitted from previous Policies Map              |
| 14      | ■ Palace Court                                                                    | Factual update, incorrectly omitted from previous Policies Map              |
| 15      | ■ Park Square                                                                     | Factual update, incorrectly omitted from previous Policies Map              |
| 16      | <ul><li>Prince's Gate (Front of Nos<br/>1-11)</li></ul>                           | Factual update, incorrectly omitted from previous Policies Map              |
| 17      | New Mayfair Special Policy Area                                                   | Amendment arising from SPA Revisions                                        |
| 18      | Deleted East Marylebone Special<br>Policy Area                                    | Amendment arising from SPA Revisions                                        |
|         | Update of Proposals Sites:                                                        |                                                                             |
| 19      | New Proposals Site A: 1 Merchant<br>Square - preferred uses<br>Residential, hotel | Planning permission granted, site considered appropriate for proposals site |
| 20      | New Proposals Site B: 6                                                           | Planning permission granted,                                                |