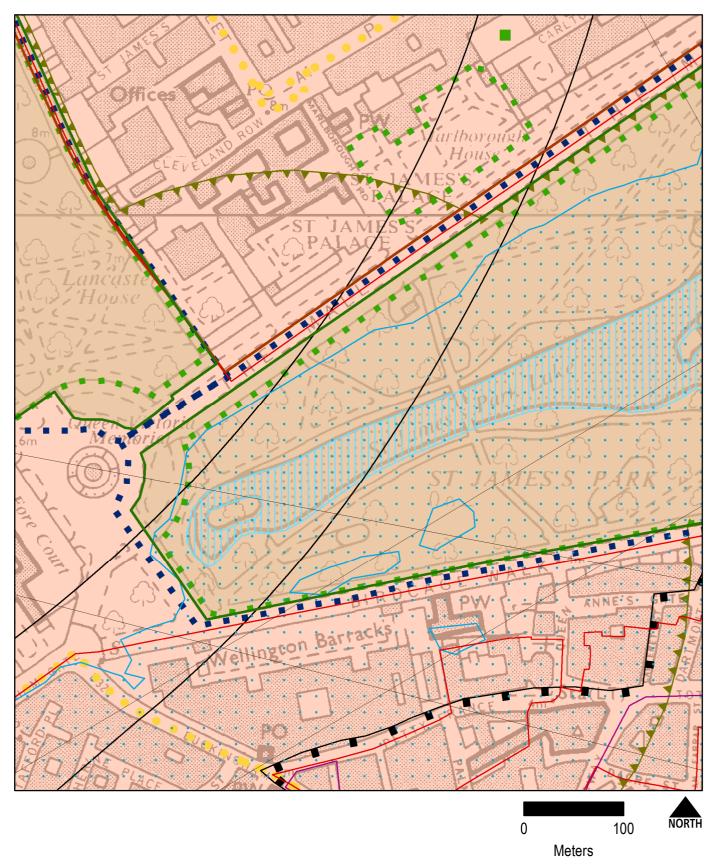

The following maps (1-39) show how the policies map for Westminster's City Plan would appear should the Special Policy Areas and Policies Map Revision be progressed to adoption.