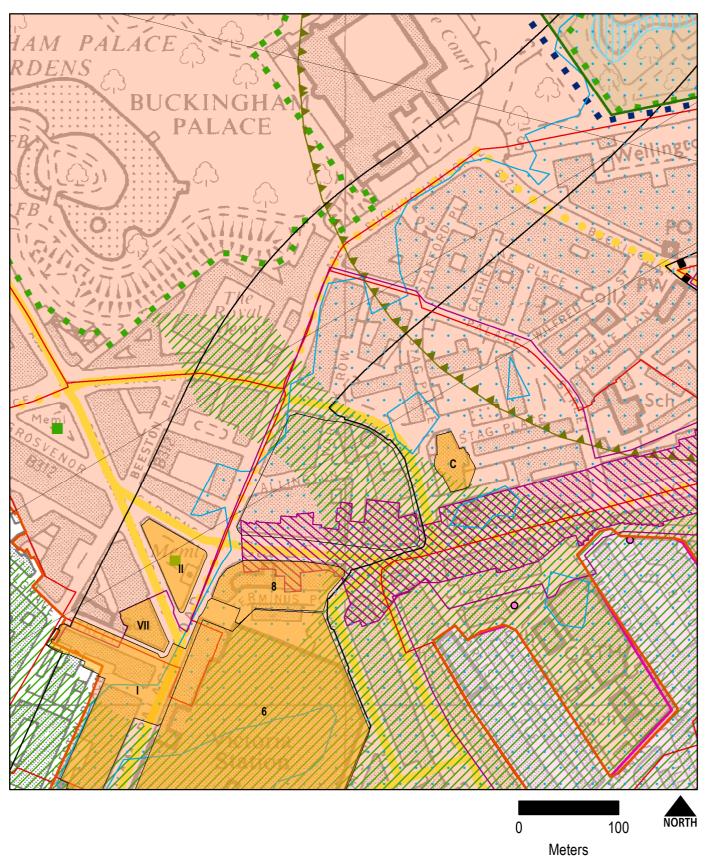

| Map No. | Proposed Change                                                                                                     | Reason for change                                                        |
|---------|---------------------------------------------------------------------------------------------------------------------|--------------------------------------------------------------------------|
| 31      | New Proposals Site G: 48-56<br>Ebury Bridge Road, SW1                                                               | Vacant garage site considered appropriate for proposals site             |
| 32      | New Proposals Site I: Area of<br>Surface Interest (Crossrail 2)<br>Ebury Gate and Belgrave House                    | Proposed Crossrail 2 works sites, subject to Secretary of State decision |
| 33      | New Proposals Site II: Area of<br>Surface Interest (Crossrail 2)<br>Lower Grosvenor Gardens                         | Proposed Crossrail 2 works sites, subject to Secretary of State decision |
| 34      | New Proposals Site III: Area of<br>Surface Interest (Crossrail 2)<br>Chelsea Barracks                               | Proposed Crossrail 2 works sites, subject to Secretary of State decision |
| 35      | New Proposals Site IV: Area of<br>Surface Interest (Crossrail 2)<br>Rathbone Place / Evelyn Yard                    | Proposed Crossrail 2 works sites, subject to Secretary of State decision |
| 36      | New Proposals Site V: Area of<br>Surface Interest (Crossrail 2)<br>Shaftsbury Avenue (Cinema)                       | Proposed Crossrail 2 works sites, subject to Secretary of State decision |
| 37      | New Proposals Site VI: Area of<br>Surface Interest (Crossrail 2)<br>Victoria Coach Station –<br>Departures Terminal | Proposed Crossrail 2 works sites, subject to Secretary of State decision |
| 38      | New Proposals Site VII: Area of<br>Surface Interest (Crossrail 2)<br>Terminal House, Buckingham<br>Palace Road      | Proposed Crossrail 2 works sites, subject to Secretary of State decision |
| 39      | New Proposals Site VII: Area of<br>Surface Interest (Crossrail 2)<br>Highway around Soho Square                     | Proposed Crossrail 2 works sites, subject to Secretary of State decision |

The following maps (1-39) show how the policies map for Westminster's City Plan would appear should the Special Policy Areas and Policies Map Revision be progressed to adoption.