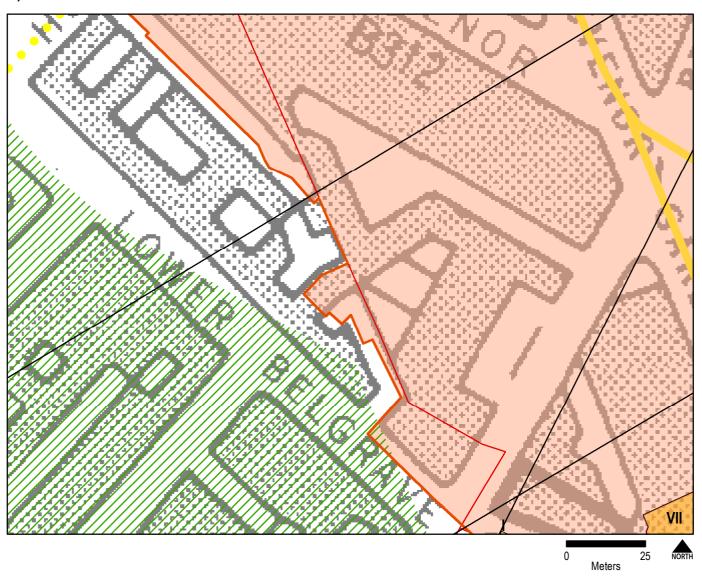

| Map No.     | Proposed Change                                                                                                                      | Reason for change                                                                                                                                                                                                     |  |
|-------------|--------------------------------------------------------------------------------------------------------------------------------------|-----------------------------------------------------------------------------------------------------------------------------------------------------------------------------------------------------------------------|--|
|             | Minor realignment of Core CAZ boundary at:                                                                                           | Realignment of Core CAZ boundary for use on larger scale map. No new buildings introduced, or existing buildings excluded, boundary amended to follow building lines where the boundary was cutting through buildings |  |
| 1           | 65 Horseferry Road                                                                                                                   | Follows building line of 65<br>Horseferry Road                                                                                                                                                                        |  |
| 2           | <ul><li>5-9 Old Pye Street</li><li>10 Abbey Orchard Street</li></ul>                                                                 | Follows Abbey Orchard Street centreline                                                                                                                                                                               |  |
| 3           | <ul><li>79, 83, 85 and 95 Victoria</li><li>Street</li><li>1-47 Artillery Mansions</li></ul>                                          | Follows rear building line fronting<br>Victoria Street                                                                                                                                                                |  |
| 4           | 3, 32 and 34 Grosvenor<br>Gardens Mews North                                                                                         | Follows rear building line of 3, 32 and 34 Grosvenor Gardens Mews North                                                                                                                                               |  |
| 5           | 17-22 Trevor Square                                                                                                                  | Follows rear building line of 17-22<br>Trevor Square                                                                                                                                                                  |  |
| 6           | <ul> <li>199 Knightsbridge</li> <li>8 and 9 Raphael Street</li> <li>7 and 9 Raphael Street</li> <li>163-169 Knightsbridge</li> </ul> | Follows rear building line of 199 Knightsbridge Follows gap between 163-169 and 199 Knightsbridge                                                                                                                     |  |
| 7<br>(7a-f) | Crossrail 2 Safeguarding amendment                                                                                                   | The Secretary of State issued the Safeguarding Directions for Crossrail 2, which came into effect on 24 March 2015. The new Directions revoke the Safeguarding Directions issued in 2008 for the                      |  |