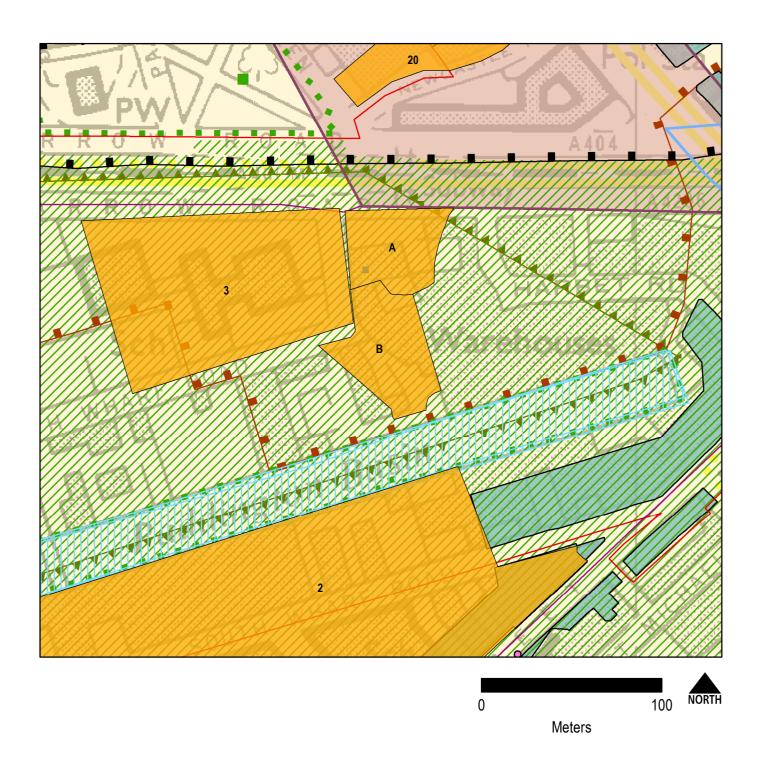

| Map No. | Proposed Change                                                                                                                                       | Reason for change                                                                                                                     |
|---------|-------------------------------------------------------------------------------------------------------------------------------------------------------|---------------------------------------------------------------------------------------------------------------------------------------|
|         | Merchant Square - preferred uses<br>Residential, retail, social and<br>community                                                                      | identified on 5-15 year Housing<br>Supply Schedule, site considered<br>appropriate for proposals site                                 |
| 21      | Deleted Proposals Site 7: Site<br>bounded by Victoria Street,<br>Buckingham Palace Road and<br>Bressenden Place, SW1                                  | Delete as under construction / implemented                                                                                            |
| 22      | New Proposals Site C: Portland<br>House – preferred uses<br>residential, retail                                                                       | Planning permission granted,<br>identified on 5-15 year Housing<br>Supply Schedule, site considered<br>appropriate for proposals site |
| 23      | Deleted Proposals Site 13: 35-50<br>Rathbone Place, Royal Mail West<br>End Delivery / Sorting Office and<br>car park                                  | Delete as under construction / implemented                                                                                            |
| 24      | Deleted Proposals Site 14: 354-<br>358 Oxford Street, W1                                                                                              | Delete as under construction / implemented                                                                                            |
| 25      | New Proposals Site D: 291 Harrow<br>Road and 1 and 2 Elmfield Way –<br>preferred uses residential, amenity<br>and play space                          | Planning permission granted,<br>identified on 5-15 year Housing<br>Supply Schedule, site considered<br>appropriate for proposals site |
| 26      | Deleted Proposals Site 26:<br>Chelsea Barracks, Chelsea Bridge<br>Road, SW1                                                                           | Delete as under construction / implemented                                                                                            |
| 27      | New Proposals Site E: 33 Horseferry Road – preferred use residential, retail.                                                                         | Planning permission granted, identified on 5-15 year Housing Supply Schedule, site considered appropriate for proposals site          |
| 28      | New Proposals Site F: Ergon<br>House, corner of Horseferry Road<br>and Dean Bradley Street, and<br>9 Millbank – preferred use<br>residential, retail. | Planning permission granted,<br>identified on 5-15 year Housing<br>Supply Schedule, site considered<br>appropriate for proposals site |
| 29      | Deleted Proposals Site 31:<br>Arundel Great Court, Strand, WC2                                                                                        | Delete as under construction / implemented                                                                                            |
| 30      | Deleted Proposals Site 32: 38-44<br>Lodge Road NW8                                                                                                    | Delete as under construction / implemented                                                                                            |

| Map No. | Proposed Change                                                                                                     | Reason for change                                                        |
|---------|---------------------------------------------------------------------------------------------------------------------|--------------------------------------------------------------------------|
| 31      | New Proposals Site G: 48-56<br>Ebury Bridge Road, SW1                                                               | Vacant garage site considered appropriate for proposals site             |
| 32      | New Proposals Site I: Area of<br>Surface Interest (Crossrail 2)<br>Ebury Gate and Belgrave House                    | Proposed Crossrail 2 works sites, subject to Secretary of State decision |
| 33      | New Proposals Site II: Area of<br>Surface Interest (Crossrail 2)<br>Lower Grosvenor Gardens                         | Proposed Crossrail 2 works sites, subject to Secretary of State decision |
| 34      | New Proposals Site III: Area of<br>Surface Interest (Crossrail 2)<br>Chelsea Barracks                               | Proposed Crossrail 2 works sites, subject to Secretary of State decision |
| 35      | New Proposals Site IV: Area of<br>Surface Interest (Crossrail 2)<br>Rathbone Place / Evelyn Yard                    | Proposed Crossrail 2 works sites, subject to Secretary of State decision |
| 36      | New Proposals Site V: Area of<br>Surface Interest (Crossrail 2)<br>Shaftsbury Avenue (Cinema)                       | Proposed Crossrail 2 works sites, subject to Secretary of State decision |
| 37      | New Proposals Site VI: Area of<br>Surface Interest (Crossrail 2)<br>Victoria Coach Station –<br>Departures Terminal | Proposed Crossrail 2 works sites, subject to Secretary of State decision |
| 38      | New Proposals Site VII: Area of<br>Surface Interest (Crossrail 2)<br>Terminal House, Buckingham<br>Palace Road      | Proposed Crossrail 2 works sites, subject to Secretary of State decision |
| 39      | New Proposals Site VII: Area of<br>Surface Interest (Crossrail 2)<br>Highway around Soho Square                     | Proposed Crossrail 2 works sites, subject to Secretary of State decision |