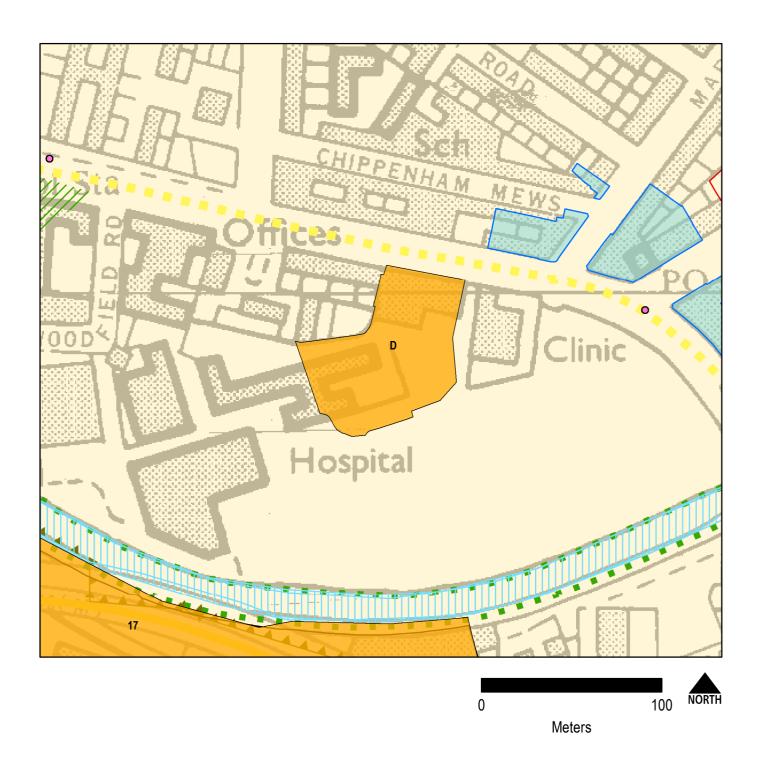

| Map No. | Proposed Change                                                                                                                                       | Reason for change                                                                                                                     |
|---------|-------------------------------------------------------------------------------------------------------------------------------------------------------|---------------------------------------------------------------------------------------------------------------------------------------|
|         | Merchant Square - preferred uses<br>Residential, retail, social and<br>community                                                                      | identified on 5-15 year Housing<br>Supply Schedule, site considered<br>appropriate for proposals site                                 |
| 21      | Deleted Proposals Site 7: Site<br>bounded by Victoria Street,<br>Buckingham Palace Road and<br>Bressenden Place, SW1                                  | Delete as under construction / implemented                                                                                            |
| 22      | New Proposals Site C: Portland<br>House – preferred uses<br>residential, retail                                                                       | Planning permission granted,<br>identified on 5-15 year Housing<br>Supply Schedule, site considered<br>appropriate for proposals site |
| 23      | Deleted Proposals Site 13: 35-50<br>Rathbone Place, Royal Mail West<br>End Delivery / Sorting Office and<br>car park                                  | Delete as under construction / implemented                                                                                            |
| 24      | Deleted Proposals Site 14: 354-<br>358 Oxford Street, W1                                                                                              | Delete as under construction / implemented                                                                                            |
| 25      | New Proposals Site D: 291 Harrow<br>Road and 1 and 2 Elmfield Way –<br>preferred uses residential, amenity<br>and play space                          | Planning permission granted,<br>identified on 5-15 year Housing<br>Supply Schedule, site considered<br>appropriate for proposals site |
| 26      | Deleted Proposals Site 26:<br>Chelsea Barracks, Chelsea Bridge<br>Road, SW1                                                                           | Delete as under construction / implemented                                                                                            |
| 27      | New Proposals Site E: 33 Horseferry Road – preferred use residential, retail.                                                                         | Planning permission granted, identified on 5-15 year Housing Supply Schedule, site considered appropriate for proposals site          |
| 28      | New Proposals Site F: Ergon<br>House, corner of Horseferry Road<br>and Dean Bradley Street, and<br>9 Millbank – preferred use<br>residential, retail. | Planning permission granted,<br>identified on 5-15 year Housing<br>Supply Schedule, site considered<br>appropriate for proposals site |
| 29      | Deleted Proposals Site 31:<br>Arundel Great Court, Strand, WC2                                                                                        | Delete as under construction / implemented                                                                                            |
| 30      | Deleted Proposals Site 32: 38-44<br>Lodge Road NW8                                                                                                    | Delete as under construction / implemented                                                                                            |