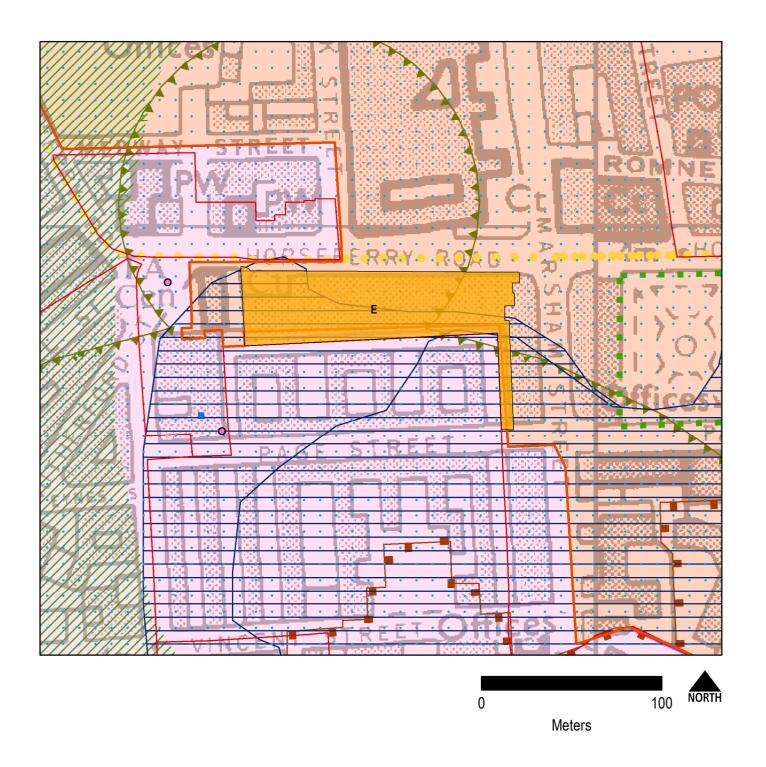

| Map No. | Proposed Change                                                                                                                                       | Reason for change                                                                                                                     |
|---------|-------------------------------------------------------------------------------------------------------------------------------------------------------|---------------------------------------------------------------------------------------------------------------------------------------|
|         | Merchant Square - preferred uses<br>Residential, retail, social and<br>community                                                                      | identified on 5-15 year Housing<br>Supply Schedule, site considered<br>appropriate for proposals site                                 |
| 21      | Deleted Proposals Site 7: Site<br>bounded by Victoria Street,<br>Buckingham Palace Road and<br>Bressenden Place, SW1                                  | Delete as under construction / implemented                                                                                            |
| 22      | New Proposals Site C: Portland<br>House – preferred uses<br>residential, retail                                                                       | Planning permission granted,<br>identified on 5-15 year Housing<br>Supply Schedule, site considered<br>appropriate for proposals site |
| 23      | Deleted Proposals Site 13: 35-50<br>Rathbone Place, Royal Mail West<br>End Delivery / Sorting Office and<br>car park                                  | Delete as under construction / implemented                                                                                            |
| 24      | Deleted Proposals Site 14: 354-<br>358 Oxford Street, W1                                                                                              | Delete as under construction / implemented                                                                                            |
| 25      | New Proposals Site D: 291 Harrow<br>Road and 1 and 2 Elmfield Way –<br>preferred uses residential, amenity<br>and play space                          | Planning permission granted,<br>identified on 5-15 year Housing<br>Supply Schedule, site considered<br>appropriate for proposals site |
| 26      | Deleted Proposals Site 26:<br>Chelsea Barracks, Chelsea Bridge<br>Road, SW1                                                                           | Delete as under construction / implemented                                                                                            |
| 27      | New Proposals Site E: 33 Horseferry Road – preferred use residential, retail.                                                                         | Planning permission granted, identified on 5-15 year Housing Supply Schedule, site considered appropriate for proposals site          |
| 28      | New Proposals Site F: Ergon<br>House, corner of Horseferry Road<br>and Dean Bradley Street, and<br>9 Millbank – preferred use<br>residential, retail. | Planning permission granted,<br>identified on 5-15 year Housing<br>Supply Schedule, site considered<br>appropriate for proposals site |
| 29      | Deleted Proposals Site 31:<br>Arundel Great Court, Strand, WC2                                                                                        | Delete as under construction / implemented                                                                                            |
| 30      | Deleted Proposals Site 32: 38-44<br>Lodge Road NW8                                                                                                    | Delete as under construction / implemented                                                                                            |