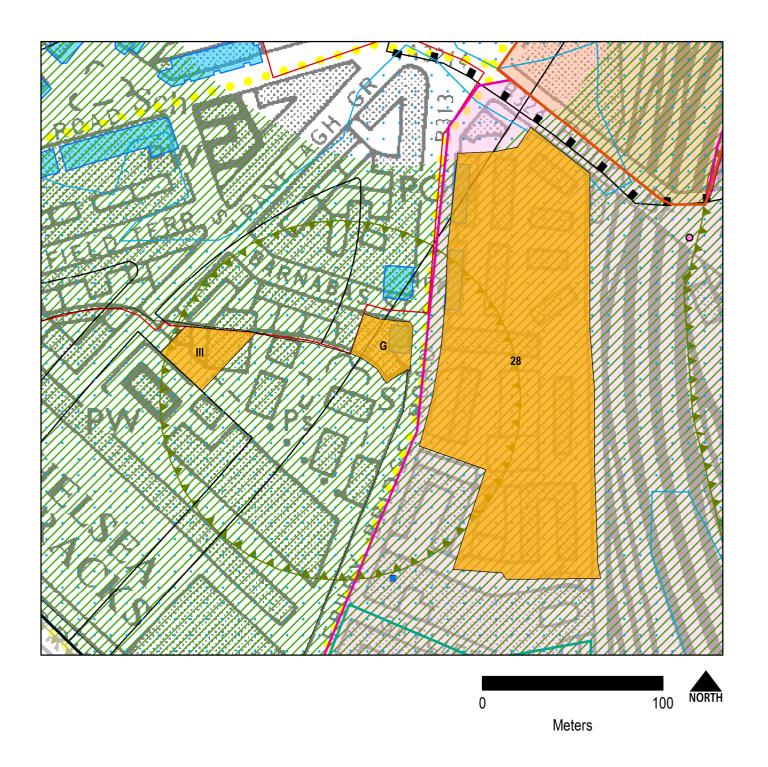

| Map No. | Proposed Change                                                                                                     | Reason for change                                                        |
|---------|---------------------------------------------------------------------------------------------------------------------|--------------------------------------------------------------------------|
| 31      | New Proposals Site G: 48-56<br>Ebury Bridge Road, SW1                                                               | Vacant garage site considered appropriate for proposals site             |
| 32      | New Proposals Site I: Area of<br>Surface Interest (Crossrail 2)<br>Ebury Gate and Belgrave House                    | Proposed Crossrail 2 works sites, subject to Secretary of State decision |
| 33      | New Proposals Site II: Area of<br>Surface Interest (Crossrail 2)<br>Lower Grosvenor Gardens                         | Proposed Crossrail 2 works sites, subject to Secretary of State decision |
| 34      | New Proposals Site III: Area of<br>Surface Interest (Crossrail 2)<br>Chelsea Barracks                               | Proposed Crossrail 2 works sites, subject to Secretary of State decision |
| 35      | New Proposals Site IV: Area of<br>Surface Interest (Crossrail 2)<br>Rathbone Place / Evelyn Yard                    | Proposed Crossrail 2 works sites, subject to Secretary of State decision |
| 36      | New Proposals Site V: Area of<br>Surface Interest (Crossrail 2)<br>Shaftsbury Avenue (Cinema)                       | Proposed Crossrail 2 works sites, subject to Secretary of State decision |
| 37      | New Proposals Site VI: Area of<br>Surface Interest (Crossrail 2)<br>Victoria Coach Station –<br>Departures Terminal | Proposed Crossrail 2 works sites, subject to Secretary of State decision |
| 38      | New Proposals Site VII: Area of<br>Surface Interest (Crossrail 2)<br>Terminal House, Buckingham<br>Palace Road      | Proposed Crossrail 2 works sites, subject to Secretary of State decision |
| 39      | New Proposals Site VII: Area of<br>Surface Interest (Crossrail 2)<br>Highway around Soho Square                     | Proposed Crossrail 2 works sites, subject to Secretary of State decision |