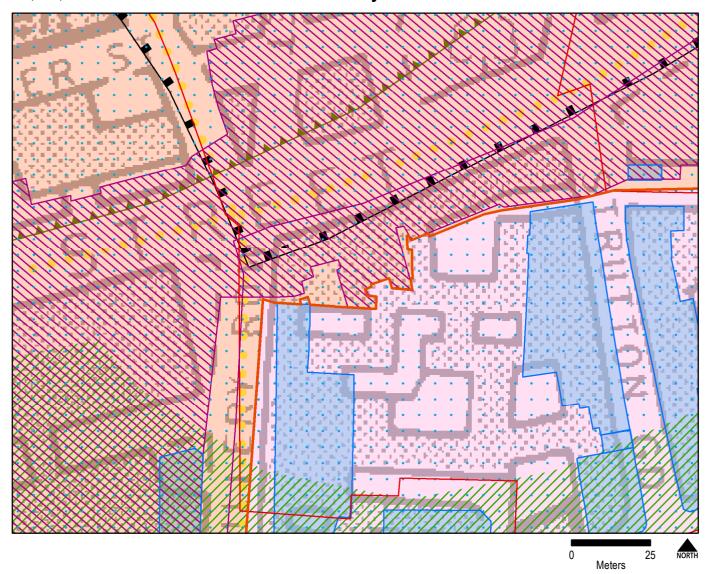

| Map No.     | Proposed Change                                                                                                                      | Reason for change                                                                                                                                                                                                     |  |
|-------------|--------------------------------------------------------------------------------------------------------------------------------------|-----------------------------------------------------------------------------------------------------------------------------------------------------------------------------------------------------------------------|--|
|             | Minor realignment of Core CAZ boundary at:                                                                                           | Realignment of Core CAZ boundary for use on larger scale map. No new buildings introduced, or existing buildings excluded, boundary amended to follow building lines where the boundary was cutting through buildings |  |
| 1           | 65 Horseferry Road                                                                                                                   | Follows building line of 65<br>Horseferry Road                                                                                                                                                                        |  |
| 2           | <ul><li>5-9 Old Pye Street</li><li>10 Abbey Orchard Street</li></ul>                                                                 | Follows Abbey Orchard Street centreline                                                                                                                                                                               |  |
| 3           | <ul><li>79, 83, 85 and 95 Victoria</li><li>Street</li><li>1-47 Artillery Mansions</li></ul>                                          | Follows rear building line fronting<br>Victoria Street                                                                                                                                                                |  |
| 4           | 3, 32 and 34 Grosvenor<br>Gardens Mews North                                                                                         | Follows rear building line of 3, 32 and 34 Grosvenor Gardens Mews North                                                                                                                                               |  |
| 5           | 17-22 Trevor Square                                                                                                                  | Follows rear building line of 17-22<br>Trevor Square                                                                                                                                                                  |  |
| 6           | <ul> <li>199 Knightsbridge</li> <li>8 and 9 Raphael Street</li> <li>7 and 9 Raphael Street</li> <li>163-169 Knightsbridge</li> </ul> | Follows rear building line of 199 Knightsbridge Follows gap between 163-169 and 199 Knightsbridge                                                                                                                     |  |
| 7<br>(7a-f) | Crossrail 2 Safeguarding amendment                                                                                                   | The Secretary of State issued the Safeguarding Directions for Crossrail 2, which came into effect on 24 March 2015. The new Directions revoke the Safeguarding Directions issued in 2008 for the                      |  |

| Map No. | Proposed Change                                                                   | Reason for change                                                           |
|---------|-----------------------------------------------------------------------------------|-----------------------------------------------------------------------------|
|         |                                                                                   | Chelsea Hackney Line.                                                       |
|         | New London Squares added:                                                         | Factual update, incorrectly omitted from previous Policies Map              |
| 8       | <ul> <li>Alma Square</li> </ul>                                                   | Factual update, incorrectly omitted from previous Policies Map              |
| 9       | Clarence Terrace                                                                  | Factual update, incorrectly omitted from previous Policies Map              |
| 10      | <ul> <li>Craven Hill Gardens North<br/>(Hempel Garden Square)</li> </ul>          | Factual update, incorrectly omitted from previous Policies Map              |
| 11      | ■ Dean's Yard                                                                     | Factual update, incorrectly omitted from previous Policies Map              |
| 12      | <ul> <li>Lancaster Gate</li> </ul>                                                | Factual update, incorrectly omitted from previous Policies Map              |
| 13      | <ul> <li>Lancaster Gate (Rear of<br/>Nos 75-89)</li> </ul>                        | Factual update, incorrectly omitted from previous Policies Map              |
| 14      | ■ Palace Court                                                                    | Factual update, incorrectly omitted from previous Policies Map              |
| 15      | ■ Park Square                                                                     | Factual update, incorrectly omitted from previous Policies Map              |
| 16      | <ul><li>Prince's Gate (Front of Nos<br/>1-11)</li></ul>                           | Factual update, incorrectly omitted from previous Policies Map              |
| 17      | New Mayfair Special Policy Area                                                   | Amendment arising from SPA Revisions                                        |
| 18      | Deleted East Marylebone Special<br>Policy Area                                    | Amendment arising from SPA Revisions                                        |
|         | Update of Proposals Sites:                                                        |                                                                             |
| 19      | New Proposals Site A: 1 Merchant<br>Square - preferred uses<br>Residential, hotel | Planning permission granted, site considered appropriate for proposals site |
| 20      | New Proposals Site B: 6                                                           | Planning permission granted,                                                |