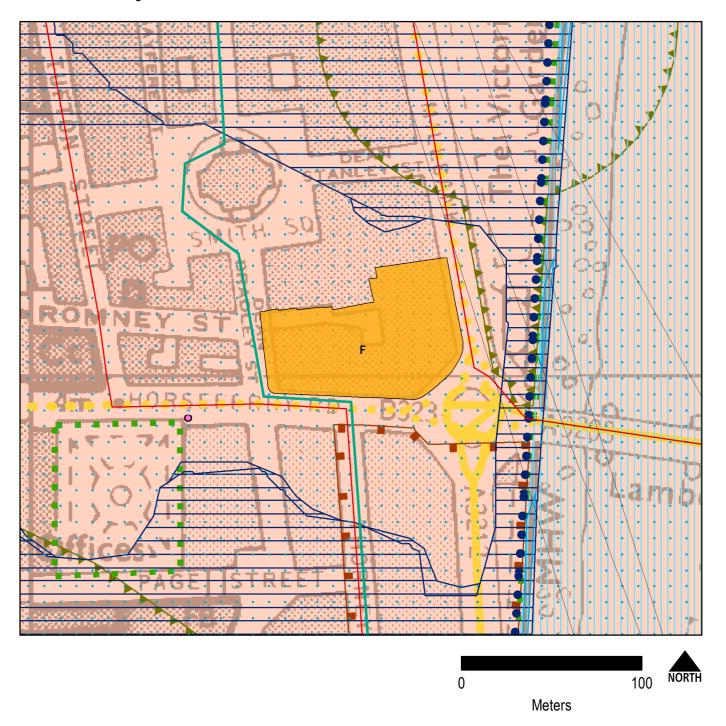

| Map No. | Proposed Change                                                                                                                                       | Reason for change                                                                                                                     |
|---------|-------------------------------------------------------------------------------------------------------------------------------------------------------|---------------------------------------------------------------------------------------------------------------------------------------|
|         | Merchant Square - preferred uses<br>Residential, retail, social and<br>community                                                                      | identified on 5-15 year Housing<br>Supply Schedule, site considered<br>appropriate for proposals site                                 |
| 21      | Deleted Proposals Site 7: Site<br>bounded by Victoria Street,<br>Buckingham Palace Road and<br>Bressenden Place, SW1                                  | Delete as under construction / implemented                                                                                            |
| 22      | New Proposals Site C: Portland<br>House – preferred uses<br>residential, retail                                                                       | Planning permission granted,<br>identified on 5-15 year Housing<br>Supply Schedule, site considered<br>appropriate for proposals site |
| 23      | Deleted Proposals Site 13: 35-50<br>Rathbone Place, Royal Mail West<br>End Delivery / Sorting Office and<br>car park                                  | Delete as under construction / implemented                                                                                            |
| 24      | Deleted Proposals Site 14: 354-<br>358 Oxford Street, W1                                                                                              | Delete as under construction / implemented                                                                                            |
| 25      | New Proposals Site D: 291 Harrow<br>Road and 1 and 2 Elmfield Way –<br>preferred uses residential, amenity<br>and play space                          | Planning permission granted,<br>identified on 5-15 year Housing<br>Supply Schedule, site considered<br>appropriate for proposals site |
| 26      | Deleted Proposals Site 26:<br>Chelsea Barracks, Chelsea Bridge<br>Road, SW1                                                                           | Delete as under construction / implemented                                                                                            |
| 27      | New Proposals Site E: 33 Horseferry Road – preferred use residential, retail.                                                                         | Planning permission granted, identified on 5-15 year Housing Supply Schedule, site considered appropriate for proposals site          |
| 28      | New Proposals Site F: Ergon<br>House, corner of Horseferry Road<br>and Dean Bradley Street, and<br>9 Millbank – preferred use<br>residential, retail. | Planning permission granted,<br>identified on 5-15 year Housing<br>Supply Schedule, site considered<br>appropriate for proposals site |
| 29      | Deleted Proposals Site 31:<br>Arundel Great Court, Strand, WC2                                                                                        | Delete as under construction / implemented                                                                                            |
| 30      | Deleted Proposals Site 32: 38-44<br>Lodge Road NW8                                                                                                    | Delete as under construction / implemented                                                                                            |