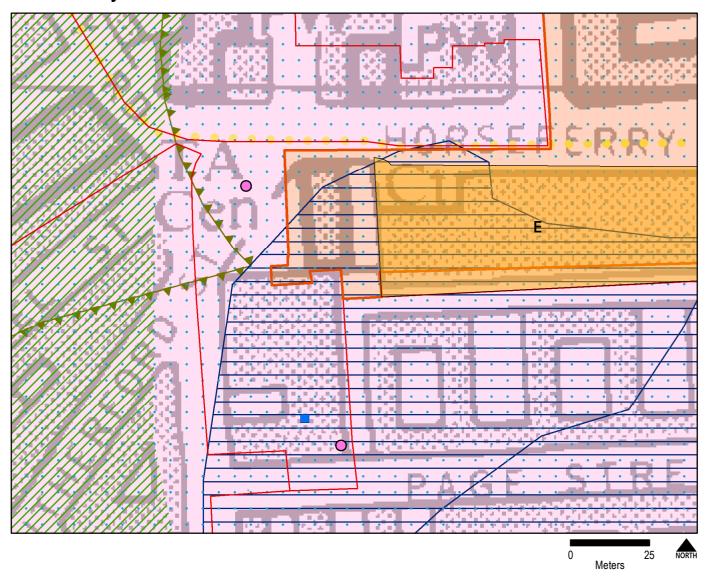

| Map No.     | Proposed Change                                                                                                                      | Reason for change                                                                                                                                                                                                     |  |
|-------------|--------------------------------------------------------------------------------------------------------------------------------------|-----------------------------------------------------------------------------------------------------------------------------------------------------------------------------------------------------------------------|--|
|             | Minor realignment of Core CAZ boundary at:                                                                                           | Realignment of Core CAZ boundary for use on larger scale map. No new buildings introduced, or existing buildings excluded, boundary amended to follow building lines where the boundary was cutting through buildings |  |
| 1           | 65 Horseferry Road                                                                                                                   | Follows building line of 65<br>Horseferry Road                                                                                                                                                                        |  |
| 2           | <ul><li>5-9 Old Pye Street</li><li>10 Abbey Orchard Street</li></ul>                                                                 | Follows Abbey Orchard Street centreline                                                                                                                                                                               |  |
| 3           | <ul><li>79, 83, 85 and 95 Victoria</li><li>Street</li><li>1-47 Artillery Mansions</li></ul>                                          | Follows rear building line fronting<br>Victoria Street                                                                                                                                                                |  |
| 4           | 3, 32 and 34 Grosvenor<br>Gardens Mews North                                                                                         | Follows rear building line of 3, 32 and 34 Grosvenor Gardens Mews North                                                                                                                                               |  |
| 5           | 17-22 Trevor Square                                                                                                                  | Follows rear building line of 17-22<br>Trevor Square                                                                                                                                                                  |  |
| 6           | <ul> <li>199 Knightsbridge</li> <li>8 and 9 Raphael Street</li> <li>7 and 9 Raphael Street</li> <li>163-169 Knightsbridge</li> </ul> | Follows rear building line of 199 Knightsbridge Follows gap between 163-169 and 199 Knightsbridge                                                                                                                     |  |
| 7<br>(7a-f) | Crossrail 2 Safeguarding amendment                                                                                                   | The Secretary of State issued the Safeguarding Directions for Crossrail 2, which came into effect on 24 March 2015. The new Directions revoke the Safeguarding Directions issued in 2008 for the                      |  |