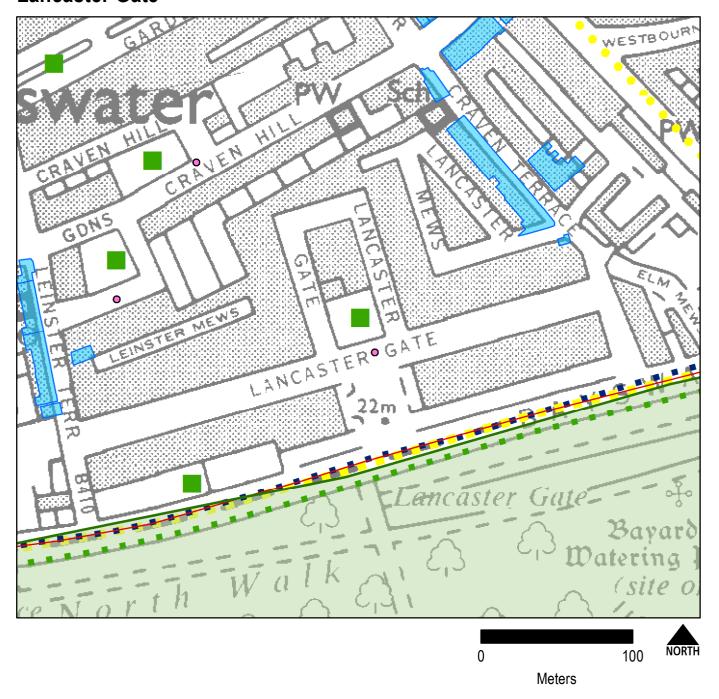

| Map No. | Proposed Change                                                                   | Reason for change                                                           |
|---------|-----------------------------------------------------------------------------------|-----------------------------------------------------------------------------|
|         |                                                                                   | Chelsea Hackney Line.                                                       |
|         | New London Squares added:                                                         | Factual update, incorrectly omitted from previous Policies Map              |
| 8       | <ul> <li>Alma Square</li> </ul>                                                   | Factual update, incorrectly omitted from previous Policies Map              |
| 9       | Clarence Terrace                                                                  | Factual update, incorrectly omitted from previous Policies Map              |
| 10      | <ul> <li>Craven Hill Gardens North<br/>(Hempel Garden Square)</li> </ul>          | Factual update, incorrectly omitted from previous Policies Map              |
| 11      | ■ Dean's Yard                                                                     | Factual update, incorrectly omitted from previous Policies Map              |
| 12      | <ul> <li>Lancaster Gate</li> </ul>                                                | Factual update, incorrectly omitted from previous Policies Map              |
| 13      | <ul> <li>Lancaster Gate (Rear of<br/>Nos 75-89)</li> </ul>                        | Factual update, incorrectly omitted from previous Policies Map              |
| 14      | ■ Palace Court                                                                    | Factual update, incorrectly omitted from previous Policies Map              |
| 15      | ■ Park Square                                                                     | Factual update, incorrectly omitted from previous Policies Map              |
| 16      | <ul><li>Prince's Gate (Front of Nos<br/>1-11)</li></ul>                           | Factual update, incorrectly omitted from previous Policies Map              |
| 17      | New Mayfair Special Policy Area                                                   | Amendment arising from SPA Revisions                                        |
| 18      | Deleted East Marylebone Special<br>Policy Area                                    | Amendment arising from SPA Revisions                                        |
|         | Update of Proposals Sites:                                                        |                                                                             |
| 19      | New Proposals Site A: 1 Merchant<br>Square - preferred uses<br>Residential, hotel | Planning permission granted, site considered appropriate for proposals site |
| 20      | New Proposals Site B: 6                                                           | Planning permission granted,                                                |