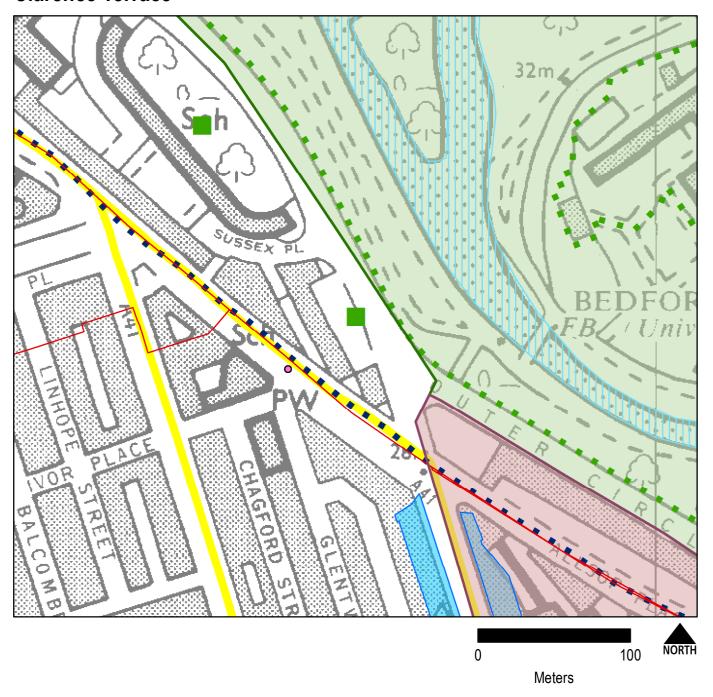

| Map No. | Proposed Change                                                                   | Reason for change                                                           |
|---------|-----------------------------------------------------------------------------------|-----------------------------------------------------------------------------|
|         |                                                                                   | Chelsea Hackney Line.                                                       |
|         | New London Squares added:                                                         | Factual update, incorrectly omitted from previous Policies Map              |
| 8       | <ul> <li>Alma Square</li> </ul>                                                   | Factual update, incorrectly omitted from previous Policies Map              |
| 9       | Clarence Terrace                                                                  | Factual update, incorrectly omitted from previous Policies Map              |
| 10      | <ul> <li>Craven Hill Gardens North<br/>(Hempel Garden Square)</li> </ul>          | Factual update, incorrectly omitted from previous Policies Map              |
| 11      | ■ Dean's Yard                                                                     | Factual update, incorrectly omitted from previous Policies Map              |
| 12      | <ul> <li>Lancaster Gate</li> </ul>                                                | Factual update, incorrectly omitted from previous Policies Map              |
| 13      | <ul> <li>Lancaster Gate (Rear of<br/>Nos 75-89)</li> </ul>                        | Factual update, incorrectly omitted from previous Policies Map              |
| 14      | ■ Palace Court                                                                    | Factual update, incorrectly omitted from previous Policies Map              |
| 15      | ■ Park Square                                                                     | Factual update, incorrectly omitted from previous Policies Map              |
| 16      | <ul><li>Prince's Gate (Front of Nos<br/>1-11)</li></ul>                           | Factual update, incorrectly omitted from previous Policies Map              |
| 17      | New Mayfair Special Policy Area                                                   | Amendment arising from SPA Revisions                                        |
| 18      | Deleted East Marylebone Special<br>Policy Area                                    | Amendment arising from SPA Revisions                                        |
|         | Update of Proposals Sites:                                                        |                                                                             |
| 19      | New Proposals Site A: 1 Merchant<br>Square - preferred uses<br>Residential, hotel | Planning permission granted, site considered appropriate for proposals site |
| 20      | New Proposals Site B: 6                                                           | Planning permission granted,                                                |