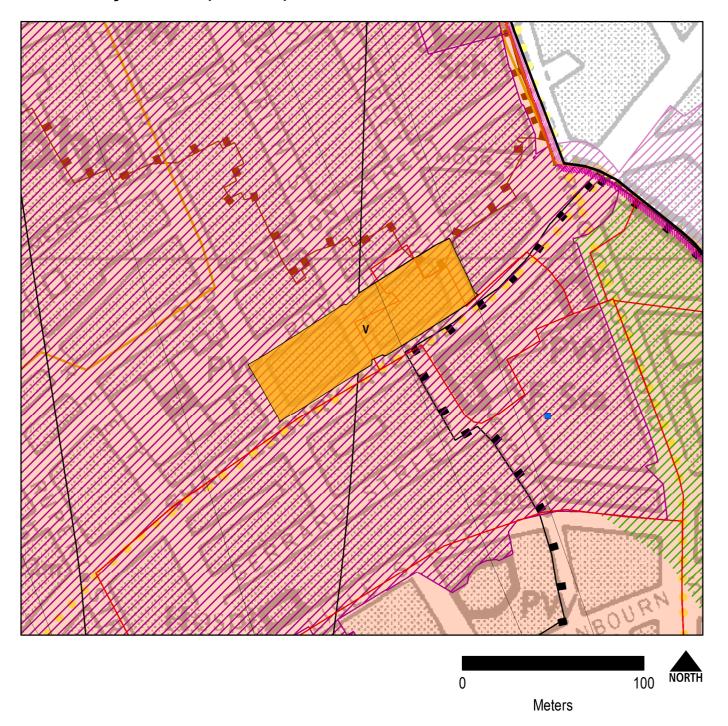

| Map No. | Proposed Change                                                                                                     | Reason for change                                                        |
|---------|---------------------------------------------------------------------------------------------------------------------|--------------------------------------------------------------------------|
| 31      | New Proposals Site G: 48-56<br>Ebury Bridge Road, SW1                                                               | Vacant garage site considered appropriate for proposals site             |
| 32      | New Proposals Site I: Area of<br>Surface Interest (Crossrail 2)<br>Ebury Gate and Belgrave House                    | Proposed Crossrail 2 works sites, subject to Secretary of State decision |
| 33      | New Proposals Site II: Area of<br>Surface Interest (Crossrail 2)<br>Lower Grosvenor Gardens                         | Proposed Crossrail 2 works sites, subject to Secretary of State decision |
| 34      | New Proposals Site III: Area of<br>Surface Interest (Crossrail 2)<br>Chelsea Barracks                               | Proposed Crossrail 2 works sites, subject to Secretary of State decision |
| 35      | New Proposals Site IV: Area of<br>Surface Interest (Crossrail 2)<br>Rathbone Place / Evelyn Yard                    | Proposed Crossrail 2 works sites, subject to Secretary of State decision |
| 36      | New Proposals Site V: Area of<br>Surface Interest (Crossrail 2)<br>Shaftsbury Avenue (Cinema)                       | Proposed Crossrail 2 works sites, subject to Secretary of State decision |
| 37      | New Proposals Site VI: Area of<br>Surface Interest (Crossrail 2)<br>Victoria Coach Station –<br>Departures Terminal | Proposed Crossrail 2 works sites, subject to Secretary of State decision |
| 38      | New Proposals Site VII: Area of<br>Surface Interest (Crossrail 2)<br>Terminal House, Buckingham<br>Palace Road      | Proposed Crossrail 2 works sites, subject to Secretary of State decision |
| 39      | New Proposals Site VII: Area of<br>Surface Interest (Crossrail 2)<br>Highway around Soho Square                     | Proposed Crossrail 2 works sites, subject to Secretary of State decision |