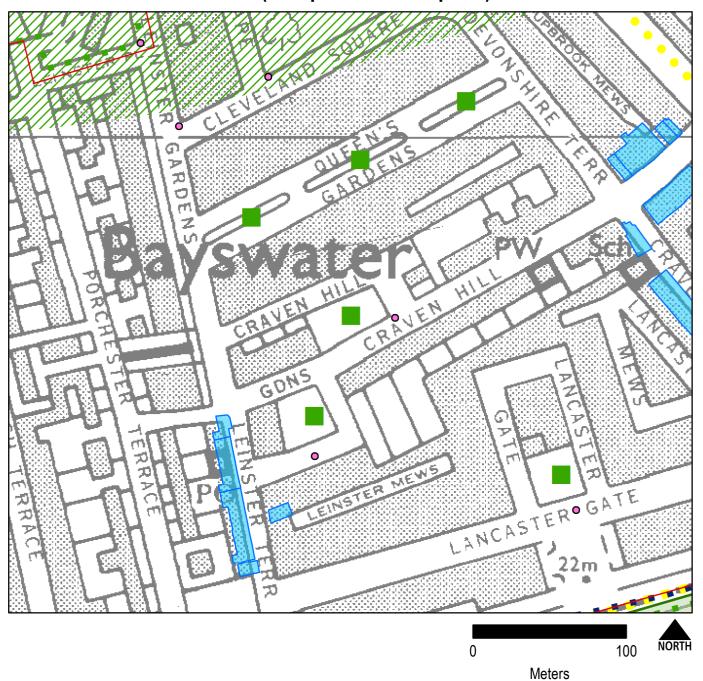

| Map No. | Proposed Change                                                                   | Reason for change                                                           |
|---------|-----------------------------------------------------------------------------------|-----------------------------------------------------------------------------|
|         |                                                                                   | Chelsea Hackney Line.                                                       |
|         | New London Squares added:                                                         | Factual update, incorrectly omitted from previous Policies Map              |
| 8       | <ul> <li>Alma Square</li> </ul>                                                   | Factual update, incorrectly omitted from previous Policies Map              |
| 9       | Clarence Terrace                                                                  | Factual update, incorrectly omitted from previous Policies Map              |
| 10      | <ul> <li>Craven Hill Gardens North<br/>(Hempel Garden Square)</li> </ul>          | Factual update, incorrectly omitted from previous Policies Map              |
| 11      | ■ Dean's Yard                                                                     | Factual update, incorrectly omitted from previous Policies Map              |
| 12      | <ul> <li>Lancaster Gate</li> </ul>                                                | Factual update, incorrectly omitted from previous Policies Map              |
| 13      | <ul> <li>Lancaster Gate (Rear of<br/>Nos 75-89)</li> </ul>                        | Factual update, incorrectly omitted from previous Policies Map              |
| 14      | ■ Palace Court                                                                    | Factual update, incorrectly omitted from previous Policies Map              |
| 15      | ■ Park Square                                                                     | Factual update, incorrectly omitted from previous Policies Map              |
| 16      | <ul><li>Prince's Gate (Front of Nos<br/>1-11)</li></ul>                           | Factual update, incorrectly omitted from previous Policies Map              |
| 17      | New Mayfair Special Policy Area                                                   | Amendment arising from SPA Revisions                                        |
| 18      | Deleted East Marylebone Special<br>Policy Area                                    | Amendment arising from SPA Revisions                                        |
|         | Update of Proposals Sites:                                                        |                                                                             |
| 19      | New Proposals Site A: 1 Merchant<br>Square - preferred uses<br>Residential, hotel | Planning permission granted, site considered appropriate for proposals site |
| 20      | New Proposals Site B: 6                                                           | Planning permission granted,                                                |