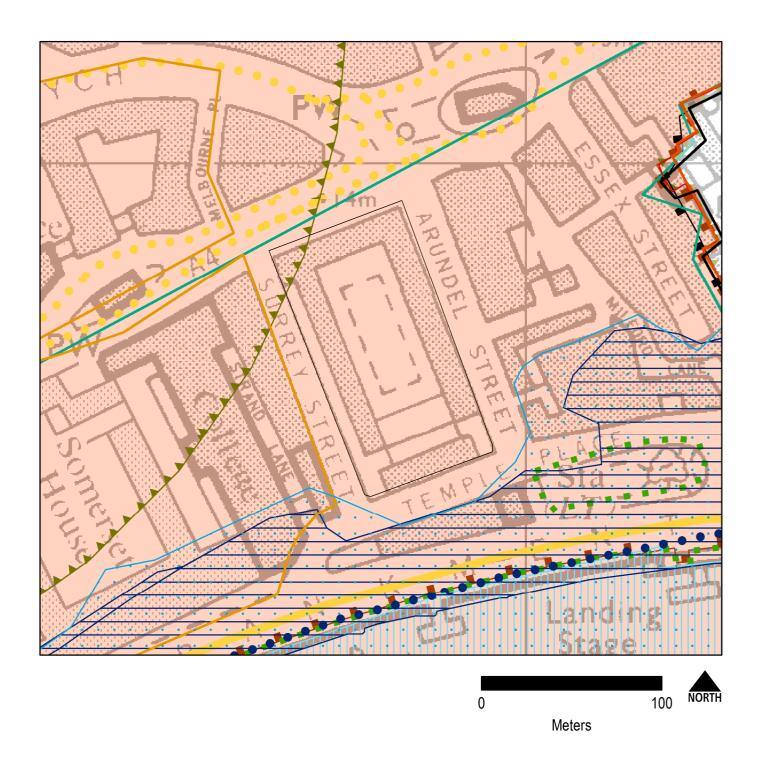

| Map No. | Proposed Change                                                                                                                                       | Reason for change                                                                                                                     |
|---------|-------------------------------------------------------------------------------------------------------------------------------------------------------|---------------------------------------------------------------------------------------------------------------------------------------|
|         | Merchant Square - preferred uses<br>Residential, retail, social and<br>community                                                                      | identified on 5-15 year Housing<br>Supply Schedule, site considered<br>appropriate for proposals site                                 |
| 21      | Deleted Proposals Site 7: Site<br>bounded by Victoria Street,<br>Buckingham Palace Road and<br>Bressenden Place, SW1                                  | Delete as under construction / implemented                                                                                            |
| 22      | New Proposals Site C: Portland<br>House – preferred uses<br>residential, retail                                                                       | Planning permission granted,<br>identified on 5-15 year Housing<br>Supply Schedule, site considered<br>appropriate for proposals site |
| 23      | Deleted Proposals Site 13: 35-50<br>Rathbone Place, Royal Mail West<br>End Delivery / Sorting Office and<br>car park                                  | Delete as under construction / implemented                                                                                            |
| 24      | Deleted Proposals Site 14: 354-<br>358 Oxford Street, W1                                                                                              | Delete as under construction / implemented                                                                                            |
| 25      | New Proposals Site D: 291 Harrow<br>Road and 1 and 2 Elmfield Way –<br>preferred uses residential, amenity<br>and play space                          | Planning permission granted,<br>identified on 5-15 year Housing<br>Supply Schedule, site considered<br>appropriate for proposals site |
| 26      | Deleted Proposals Site 26:<br>Chelsea Barracks, Chelsea Bridge<br>Road, SW1                                                                           | Delete as under construction / implemented                                                                                            |
| 27      | New Proposals Site E: 33 Horseferry Road – preferred use residential, retail.                                                                         | Planning permission granted, identified on 5-15 year Housing Supply Schedule, site considered appropriate for proposals site          |
| 28      | New Proposals Site F: Ergon<br>House, corner of Horseferry Road<br>and Dean Bradley Street, and<br>9 Millbank – preferred use<br>residential, retail. | Planning permission granted,<br>identified on 5-15 year Housing<br>Supply Schedule, site considered<br>appropriate for proposals site |
| 29      | Deleted Proposals Site 31:<br>Arundel Great Court, Strand, WC2                                                                                        | Delete as under construction / implemented                                                                                            |
| 30      | Deleted Proposals Site 32: 38-44<br>Lodge Road NW8                                                                                                    | Delete as under construction / implemented                                                                                            |