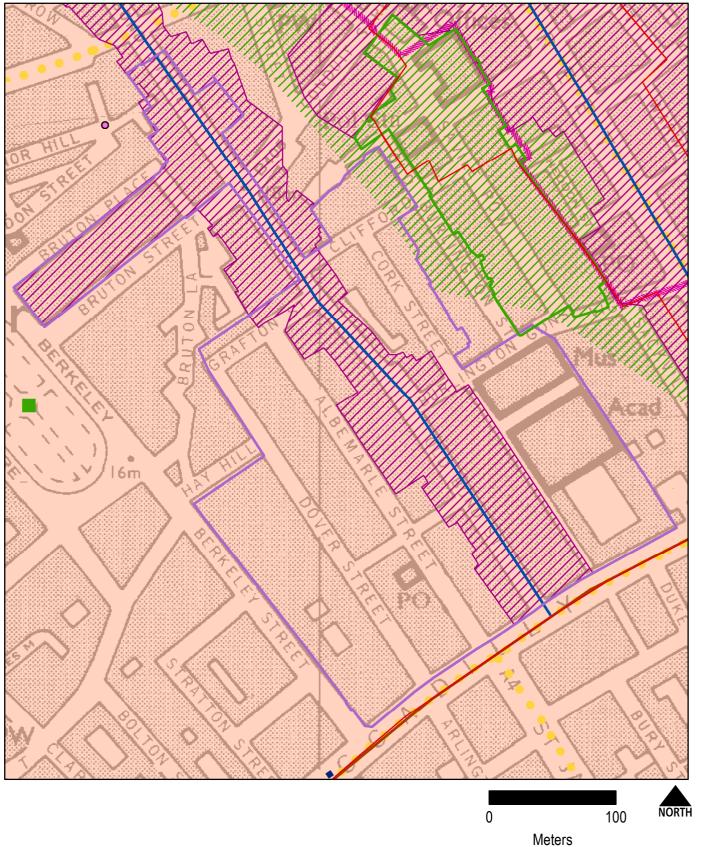

| Map No.     | Proposed Change                                                                                                                      | Reason for change                                                                                                                                                                                                     |  |
|-------------|--------------------------------------------------------------------------------------------------------------------------------------|-----------------------------------------------------------------------------------------------------------------------------------------------------------------------------------------------------------------------|--|
|             | Minor realignment of Core CAZ boundary at:                                                                                           | Realignment of Core CAZ boundary for use on larger scale map. No new buildings introduced, or existing buildings excluded, boundary amended to follow building lines where the boundary was cutting through buildings |  |
| 1           | 65 Horseferry Road                                                                                                                   | Follows building line of 65<br>Horseferry Road                                                                                                                                                                        |  |
| 2           | <ul><li>5-9 Old Pye Street</li><li>10 Abbey Orchard Street</li></ul>                                                                 | Follows Abbey Orchard Street centreline                                                                                                                                                                               |  |
| 3           | <ul><li>79, 83, 85 and 95 Victoria</li><li>Street</li><li>1-47 Artillery Mansions</li></ul>                                          | Follows rear building line fronting<br>Victoria Street                                                                                                                                                                |  |
| 4           | 3, 32 and 34 Grosvenor<br>Gardens Mews North                                                                                         | Follows rear building line of 3, 32 and 34 Grosvenor Gardens Mews North                                                                                                                                               |  |
| 5           | 17-22 Trevor Square                                                                                                                  | Follows rear building line of 17-22<br>Trevor Square                                                                                                                                                                  |  |
| 6           | <ul> <li>199 Knightsbridge</li> <li>8 and 9 Raphael Street</li> <li>7 and 9 Raphael Street</li> <li>163-169 Knightsbridge</li> </ul> | Follows rear building line of 199 Knightsbridge Follows gap between 163-169 and 199 Knightsbridge                                                                                                                     |  |
| 7<br>(7a-f) | Crossrail 2 Safeguarding amendment                                                                                                   | The Secretary of State issued the Safeguarding Directions for Crossrail 2, which came into effect on 24 March 2015. The new Directions revoke the Safeguarding Directions issued in 2008 for the                      |  |