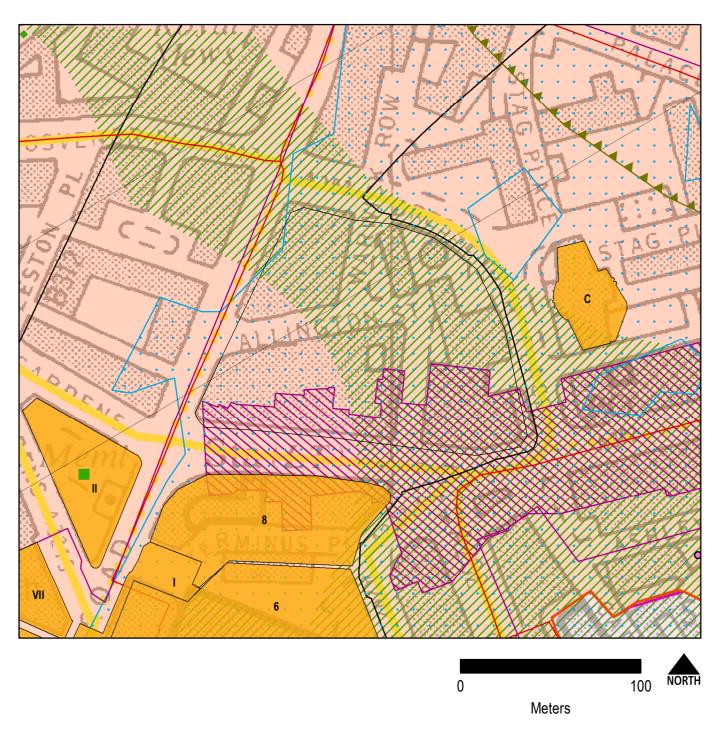

| Map No. | Proposed Change                                                                                                     | Reason for change                                                        |
|---------|---------------------------------------------------------------------------------------------------------------------|--------------------------------------------------------------------------|
| 31      | New Proposals Site G: 48-56<br>Ebury Bridge Road, SW1                                                               | Vacant garage site considered appropriate for proposals site             |
| 32      | New Proposals Site I: Area of<br>Surface Interest (Crossrail 2)<br>Ebury Gate and Belgrave House                    | Proposed Crossrail 2 works sites, subject to Secretary of State decision |
| 33      | New Proposals Site II: Area of<br>Surface Interest (Crossrail 2)<br>Lower Grosvenor Gardens                         | Proposed Crossrail 2 works sites, subject to Secretary of State decision |
| 34      | New Proposals Site III: Area of<br>Surface Interest (Crossrail 2)<br>Chelsea Barracks                               | Proposed Crossrail 2 works sites, subject to Secretary of State decision |
| 35      | New Proposals Site IV: Area of<br>Surface Interest (Crossrail 2)<br>Rathbone Place / Evelyn Yard                    | Proposed Crossrail 2 works sites, subject to Secretary of State decision |
| 36      | New Proposals Site V: Area of<br>Surface Interest (Crossrail 2)<br>Shaftsbury Avenue (Cinema)                       | Proposed Crossrail 2 works sites, subject to Secretary of State decision |
| 37      | New Proposals Site VI: Area of<br>Surface Interest (Crossrail 2)<br>Victoria Coach Station –<br>Departures Terminal | Proposed Crossrail 2 works sites, subject to Secretary of State decision |
| 38      | New Proposals Site VII: Area of<br>Surface Interest (Crossrail 2)<br>Terminal House, Buckingham<br>Palace Road      | Proposed Crossrail 2 works sites, subject to Secretary of State decision |
| 39      | New Proposals Site VII: Area of<br>Surface Interest (Crossrail 2)<br>Highway around Soho Square                     | Proposed Crossrail 2 works sites, subject to Secretary of State decision |