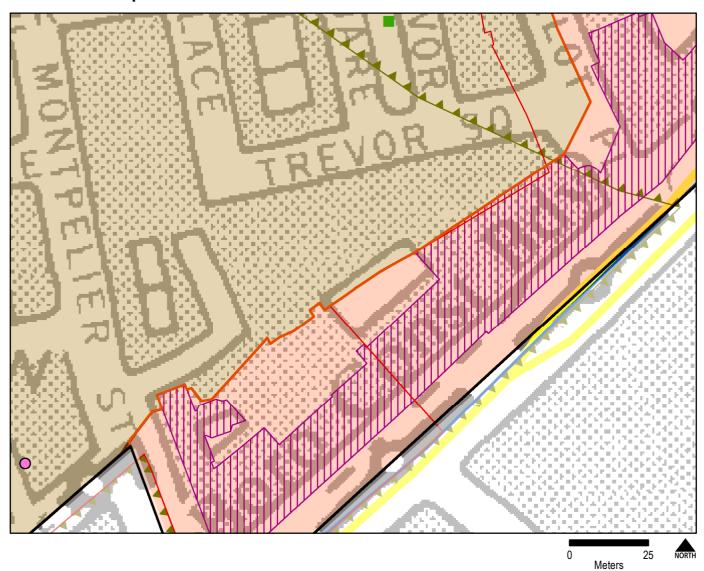

| Map No.     | Proposed Change                                                                                                                      | Reason for change                                                                                                                                                                                                     |  |
|-------------|--------------------------------------------------------------------------------------------------------------------------------------|-----------------------------------------------------------------------------------------------------------------------------------------------------------------------------------------------------------------------|--|
|             | Minor realignment of Core CAZ boundary at:                                                                                           | Realignment of Core CAZ boundary for use on larger scale map. No new buildings introduced, or existing buildings excluded, boundary amended to follow building lines where the boundary was cutting through buildings |  |
| 1           | 65 Horseferry Road                                                                                                                   | Follows building line of 65<br>Horseferry Road                                                                                                                                                                        |  |
| 2           | <ul><li>5-9 Old Pye Street</li><li>10 Abbey Orchard Street</li></ul>                                                                 | Follows Abbey Orchard Street centreline                                                                                                                                                                               |  |
| 3           | <ul><li>79, 83, 85 and 95 Victoria</li><li>Street</li><li>1-47 Artillery Mansions</li></ul>                                          | Follows rear building line fronting<br>Victoria Street                                                                                                                                                                |  |
| 4           | 3, 32 and 34 Grosvenor<br>Gardens Mews North                                                                                         | Follows rear building line of 3, 32 and 34 Grosvenor Gardens Mews North                                                                                                                                               |  |
| 5           | 17-22 Trevor Square                                                                                                                  | Follows rear building line of 17-22<br>Trevor Square                                                                                                                                                                  |  |
| 6           | <ul> <li>199 Knightsbridge</li> <li>8 and 9 Raphael Street</li> <li>7 and 9 Raphael Street</li> <li>163-169 Knightsbridge</li> </ul> | Follows rear building line of 199 Knightsbridge Follows gap between 163-169 and 199 Knightsbridge                                                                                                                     |  |
| 7<br>(7a-f) | Crossrail 2 Safeguarding amendment                                                                                                   | The Secretary of State issued the Safeguarding Directions for Crossrail 2, which came into effect on 24 March 2015. The new Directions revoke the Safeguarding Directions issued in 2008 for the                      |  |