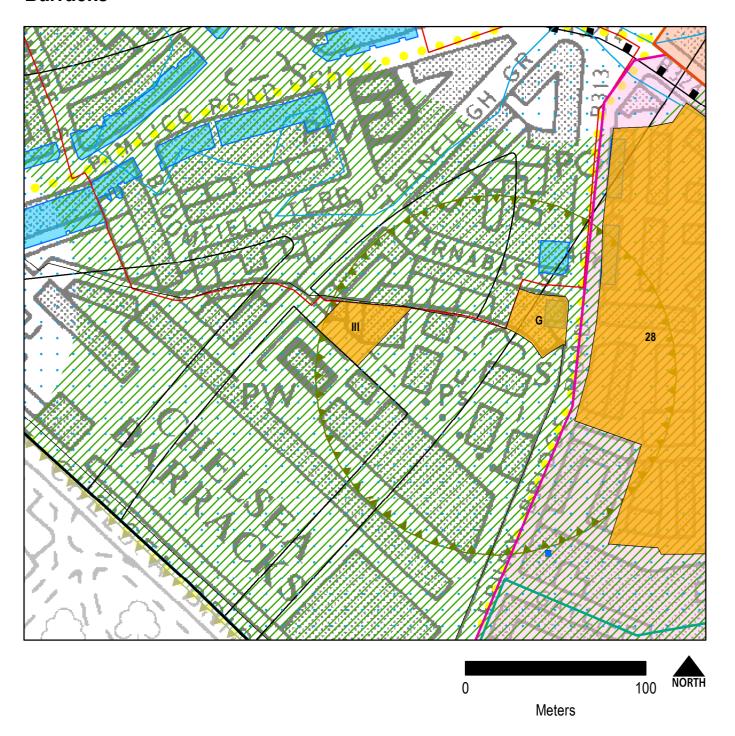

| Map No. | Proposed Change                                                                                                     | Reason for change                                                        |
|---------|---------------------------------------------------------------------------------------------------------------------|--------------------------------------------------------------------------|
| 31      | New Proposals Site G: 48-56<br>Ebury Bridge Road, SW1                                                               | Vacant garage site considered appropriate for proposals site             |
| 32      | New Proposals Site I: Area of<br>Surface Interest (Crossrail 2)<br>Ebury Gate and Belgrave House                    | Proposed Crossrail 2 works sites, subject to Secretary of State decision |
| 33      | New Proposals Site II: Area of<br>Surface Interest (Crossrail 2)<br>Lower Grosvenor Gardens                         | Proposed Crossrail 2 works sites, subject to Secretary of State decision |
| 34      | New Proposals Site III: Area of<br>Surface Interest (Crossrail 2)<br>Chelsea Barracks                               | Proposed Crossrail 2 works sites, subject to Secretary of State decision |
| 35      | New Proposals Site IV: Area of<br>Surface Interest (Crossrail 2)<br>Rathbone Place / Evelyn Yard                    | Proposed Crossrail 2 works sites, subject to Secretary of State decision |
| 36      | New Proposals Site V: Area of<br>Surface Interest (Crossrail 2)<br>Shaftsbury Avenue (Cinema)                       | Proposed Crossrail 2 works sites, subject to Secretary of State decision |
| 37      | New Proposals Site VI: Area of<br>Surface Interest (Crossrail 2)<br>Victoria Coach Station –<br>Departures Terminal | Proposed Crossrail 2 works sites, subject to Secretary of State decision |
| 38      | New Proposals Site VII: Area of<br>Surface Interest (Crossrail 2)<br>Terminal House, Buckingham<br>Palace Road      | Proposed Crossrail 2 works sites, subject to Secretary of State decision |
| 39      | New Proposals Site VII: Area of<br>Surface Interest (Crossrail 2)<br>Highway around Soho Square                     | Proposed Crossrail 2 works sites, subject to Secretary of State decision |