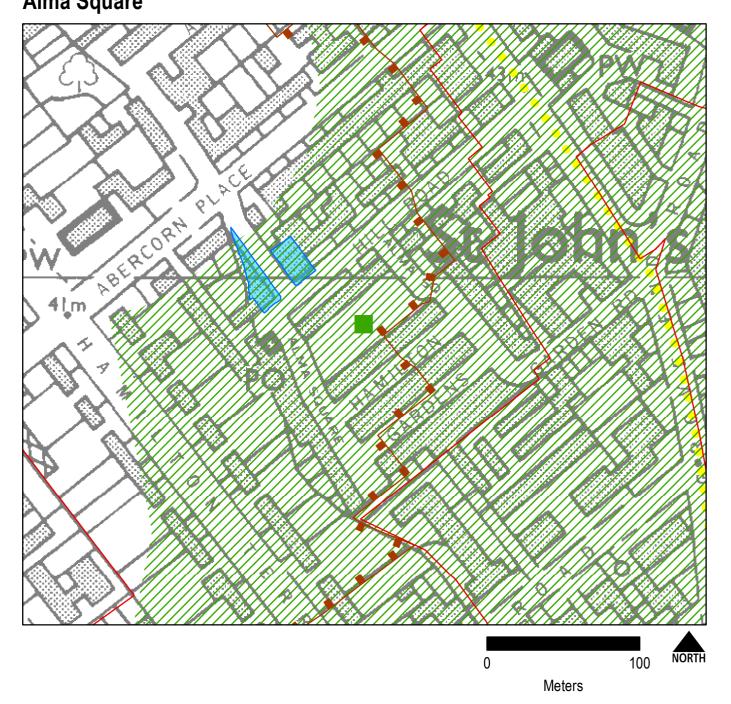

| Map No. | Proposed Change                                                                   | Reason for change                                                           |
|---------|-----------------------------------------------------------------------------------|-----------------------------------------------------------------------------|
|         |                                                                                   | Chelsea Hackney Line.                                                       |
|         | New London Squares added:                                                         | Factual update, incorrectly omitted from previous Policies Map              |
| 8       | <ul> <li>Alma Square</li> </ul>                                                   | Factual update, incorrectly omitted from previous Policies Map              |
| 9       | Clarence Terrace                                                                  | Factual update, incorrectly omitted from previous Policies Map              |
| 10      | <ul> <li>Craven Hill Gardens North<br/>(Hempel Garden Square)</li> </ul>          | Factual update, incorrectly omitted from previous Policies Map              |
| 11      | ■ Dean's Yard                                                                     | Factual update, incorrectly omitted from previous Policies Map              |
| 12      | <ul> <li>Lancaster Gate</li> </ul>                                                | Factual update, incorrectly omitted from previous Policies Map              |
| 13      | <ul> <li>Lancaster Gate (Rear of<br/>Nos 75-89)</li> </ul>                        | Factual update, incorrectly omitted from previous Policies Map              |
| 14      | ■ Palace Court                                                                    | Factual update, incorrectly omitted from previous Policies Map              |
| 15      | ■ Park Square                                                                     | Factual update, incorrectly omitted from previous Policies Map              |
| 16      | <ul><li>Prince's Gate (Front of Nos<br/>1-11)</li></ul>                           | Factual update, incorrectly omitted from previous Policies Map              |
| 17      | New Mayfair Special Policy Area                                                   | Amendment arising from SPA Revisions                                        |
| 18      | Deleted East Marylebone Special<br>Policy Area                                    | Amendment arising from SPA Revisions                                        |
|         | Update of Proposals Sites:                                                        |                                                                             |
| 19      | New Proposals Site A: 1 Merchant<br>Square - preferred uses<br>Residential, hotel | Planning permission granted, site considered appropriate for proposals site |
| 20      | New Proposals Site B: 6                                                           | Planning permission granted,                                                |