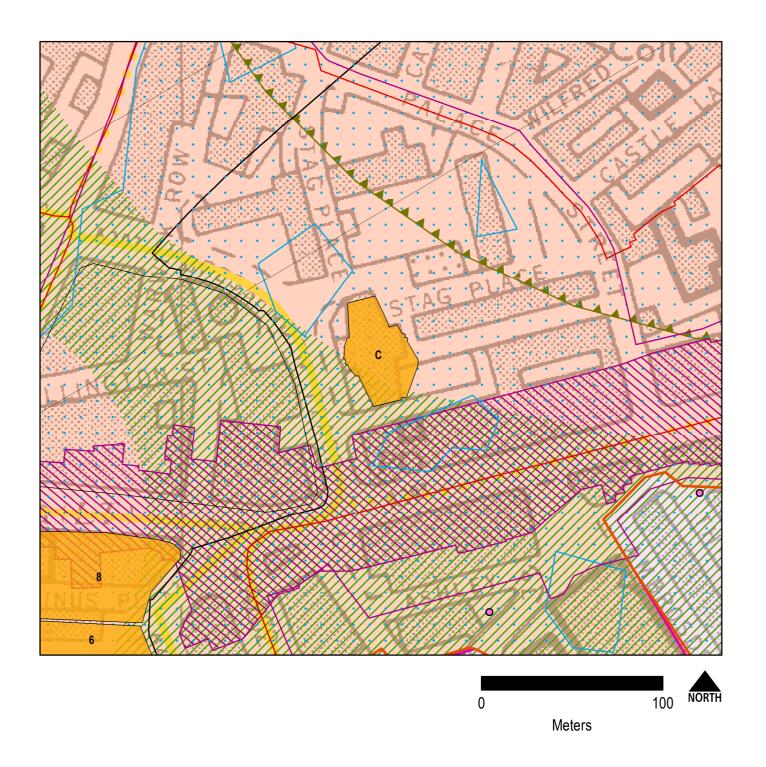

| Map No. | Proposed Change                                                                   | Reason for change                                                           |
|---------|-----------------------------------------------------------------------------------|-----------------------------------------------------------------------------|
|         |                                                                                   | Chelsea Hackney Line.                                                       |
|         | New London Squares added:                                                         | Factual update, incorrectly omitted from previous Policies Map              |
| 8       | <ul> <li>Alma Square</li> </ul>                                                   | Factual update, incorrectly omitted from previous Policies Map              |
| 9       | Clarence Terrace                                                                  | Factual update, incorrectly omitted from previous Policies Map              |
| 10      | <ul> <li>Craven Hill Gardens North<br/>(Hempel Garden Square)</li> </ul>          | Factual update, incorrectly omitted from previous Policies Map              |
| 11      | ■ Dean's Yard                                                                     | Factual update, incorrectly omitted from previous Policies Map              |
| 12      | <ul> <li>Lancaster Gate</li> </ul>                                                | Factual update, incorrectly omitted from previous Policies Map              |
| 13      | <ul> <li>Lancaster Gate (Rear of<br/>Nos 75-89)</li> </ul>                        | Factual update, incorrectly omitted from previous Policies Map              |
| 14      | ■ Palace Court                                                                    | Factual update, incorrectly omitted from previous Policies Map              |
| 15      | ■ Park Square                                                                     | Factual update, incorrectly omitted from previous Policies Map              |
| 16      | <ul><li>Prince's Gate (Front of Nos<br/>1-11)</li></ul>                           | Factual update, incorrectly omitted from previous Policies Map              |
| 17      | New Mayfair Special Policy Area                                                   | Amendment arising from SPA Revisions                                        |
| 18      | Deleted East Marylebone Special<br>Policy Area                                    | Amendment arising from SPA Revisions                                        |
|         | Update of Proposals Sites:                                                        |                                                                             |
| 19      | New Proposals Site A: 1 Merchant<br>Square - preferred uses<br>Residential, hotel | Planning permission granted, site considered appropriate for proposals site |
| 20      | New Proposals Site B: 6                                                           | Planning permission granted,                                                |