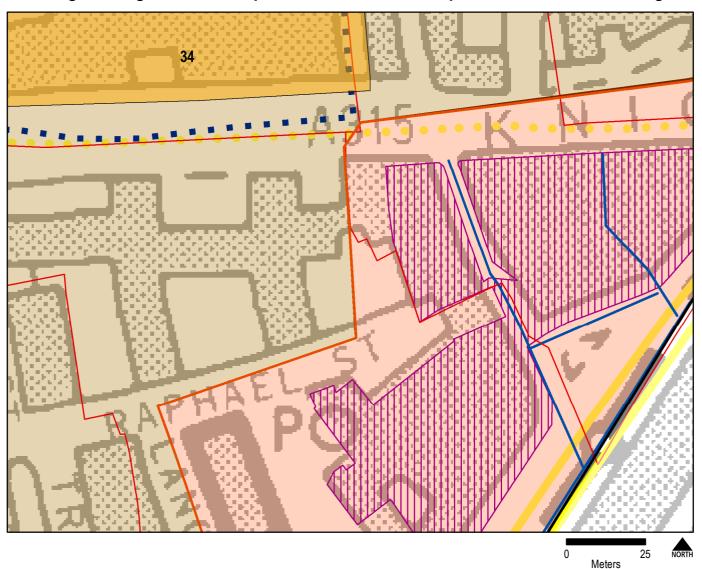

| Map No.     | Proposed Change                                                                                                                      | Reason for change                                                                                                                                                                                                     |  |
|-------------|--------------------------------------------------------------------------------------------------------------------------------------|-----------------------------------------------------------------------------------------------------------------------------------------------------------------------------------------------------------------------|--|
|             | Minor realignment of Core CAZ boundary at:                                                                                           | Realignment of Core CAZ boundary for use on larger scale map. No new buildings introduced, or existing buildings excluded, boundary amended to follow building lines where the boundary was cutting through buildings |  |
| 1           | 65 Horseferry Road                                                                                                                   | Follows building line of 65<br>Horseferry Road                                                                                                                                                                        |  |
| 2           | <ul><li>5-9 Old Pye Street</li><li>10 Abbey Orchard Street</li></ul>                                                                 | Follows Abbey Orchard Street centreline                                                                                                                                                                               |  |
| 3           | <ul><li>79, 83, 85 and 95 Victoria</li><li>Street</li><li>1-47 Artillery Mansions</li></ul>                                          | Follows rear building line fronting<br>Victoria Street                                                                                                                                                                |  |
| 4           | 3, 32 and 34 Grosvenor<br>Gardens Mews North                                                                                         | Follows rear building line of 3, 32 and 34 Grosvenor Gardens Mews North                                                                                                                                               |  |
| 5           | 17-22 Trevor Square                                                                                                                  | Follows rear building line of 17-22<br>Trevor Square                                                                                                                                                                  |  |
| 6           | <ul> <li>199 Knightsbridge</li> <li>8 and 9 Raphael Street</li> <li>7 and 9 Raphael Street</li> <li>163-169 Knightsbridge</li> </ul> | Follows rear building line of 199 Knightsbridge Follows gap between 163-169 and 199 Knightsbridge                                                                                                                     |  |
| 7<br>(7a-f) | Crossrail 2 Safeguarding amendment                                                                                                   | The Secretary of State issued the Safeguarding Directions for Crossrail 2, which came into effect on 24 March 2015. The new Directions revoke the Safeguarding Directions issued in 2008 for the                      |  |