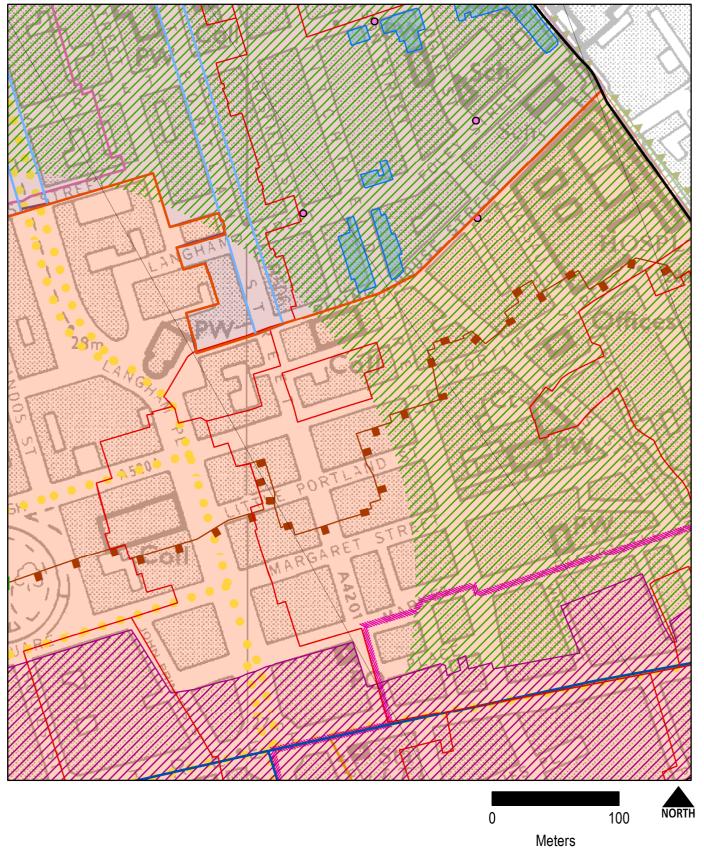

| Map No.     | Proposed Change                                                                                                                      | Reason for change                                                                                                                                                                                                     |  |
|-------------|--------------------------------------------------------------------------------------------------------------------------------------|-----------------------------------------------------------------------------------------------------------------------------------------------------------------------------------------------------------------------|--|
|             | Minor realignment of Core CAZ boundary at:                                                                                           | Realignment of Core CAZ boundary for use on larger scale map. No new buildings introduced, or existing buildings excluded, boundary amended to follow building lines where the boundary was cutting through buildings |  |
| 1           | 65 Horseferry Road                                                                                                                   | Follows building line of 65<br>Horseferry Road                                                                                                                                                                        |  |
| 2           | <ul><li>5-9 Old Pye Street</li><li>10 Abbey Orchard Street</li></ul>                                                                 | Follows Abbey Orchard Street centreline                                                                                                                                                                               |  |
| 3           | <ul><li>79, 83, 85 and 95 Victoria</li><li>Street</li><li>1-47 Artillery Mansions</li></ul>                                          | Follows rear building line fronting<br>Victoria Street                                                                                                                                                                |  |
| 4           | 3, 32 and 34 Grosvenor<br>Gardens Mews North                                                                                         | Follows rear building line of 3, 32 and 34 Grosvenor Gardens Mews North                                                                                                                                               |  |
| 5           | 17-22 Trevor Square                                                                                                                  | Follows rear building line of 17-22<br>Trevor Square                                                                                                                                                                  |  |
| 6           | <ul> <li>199 Knightsbridge</li> <li>8 and 9 Raphael Street</li> <li>7 and 9 Raphael Street</li> <li>163-169 Knightsbridge</li> </ul> | Follows rear building line of 199 Knightsbridge Follows gap between 163-169 and 199 Knightsbridge                                                                                                                     |  |
| 7<br>(7a-f) | Crossrail 2 Safeguarding amendment                                                                                                   | The Secretary of State issued the Safeguarding Directions for Crossrail 2, which came into effect on 24 March 2015. The new Directions revoke the Safeguarding Directions issued in 2008 for the                      |  |