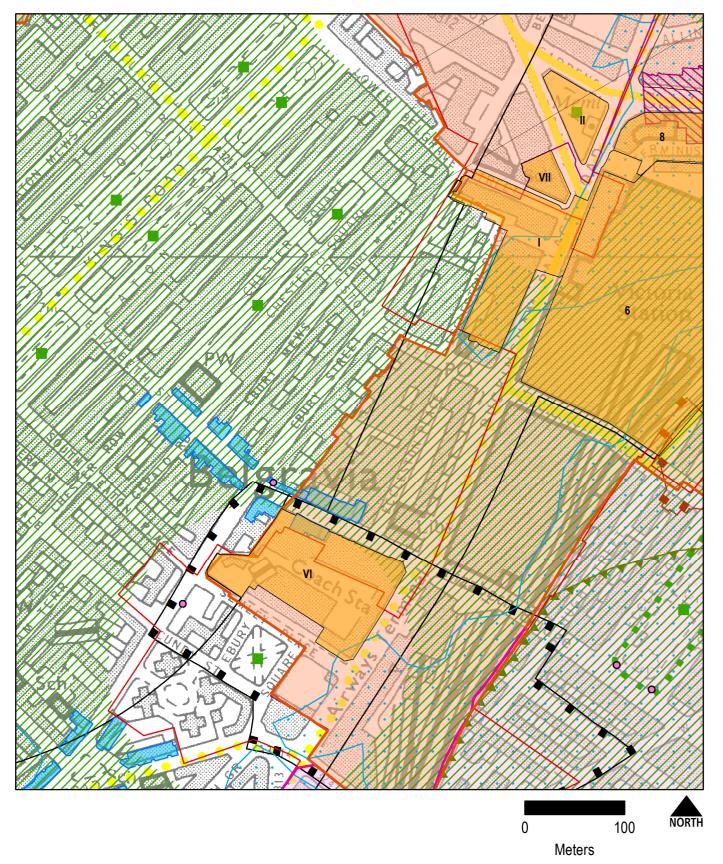

| Map No. | Proposed Change                                                                                                     | Reason for change                                                        |
|---------|---------------------------------------------------------------------------------------------------------------------|--------------------------------------------------------------------------|
| 31      | New Proposals Site G: 48-56<br>Ebury Bridge Road, SW1                                                               | Vacant garage site considered appropriate for proposals site             |
| 32      | New Proposals Site I: Area of<br>Surface Interest (Crossrail 2)<br>Ebury Gate and Belgrave House                    | Proposed Crossrail 2 works sites, subject to Secretary of State decision |
| 33      | New Proposals Site II: Area of<br>Surface Interest (Crossrail 2)<br>Lower Grosvenor Gardens                         | Proposed Crossrail 2 works sites, subject to Secretary of State decision |
| 34      | New Proposals Site III: Area of<br>Surface Interest (Crossrail 2)<br>Chelsea Barracks                               | Proposed Crossrail 2 works sites, subject to Secretary of State decision |
| 35      | New Proposals Site IV: Area of<br>Surface Interest (Crossrail 2)<br>Rathbone Place / Evelyn Yard                    | Proposed Crossrail 2 works sites, subject to Secretary of State decision |
| 36      | New Proposals Site V: Area of<br>Surface Interest (Crossrail 2)<br>Shaftsbury Avenue (Cinema)                       | Proposed Crossrail 2 works sites, subject to Secretary of State decision |
| 37      | New Proposals Site VI: Area of<br>Surface Interest (Crossrail 2)<br>Victoria Coach Station –<br>Departures Terminal | Proposed Crossrail 2 works sites, subject to Secretary of State decision |
| 38      | New Proposals Site VII: Area of<br>Surface Interest (Crossrail 2)<br>Terminal House, Buckingham<br>Palace Road      | Proposed Crossrail 2 works sites, subject to Secretary of State decision |
| 39      | New Proposals Site VII: Area of<br>Surface Interest (Crossrail 2)<br>Highway around Soho Square                     | Proposed Crossrail 2 works sites, subject to Secretary of State decision |