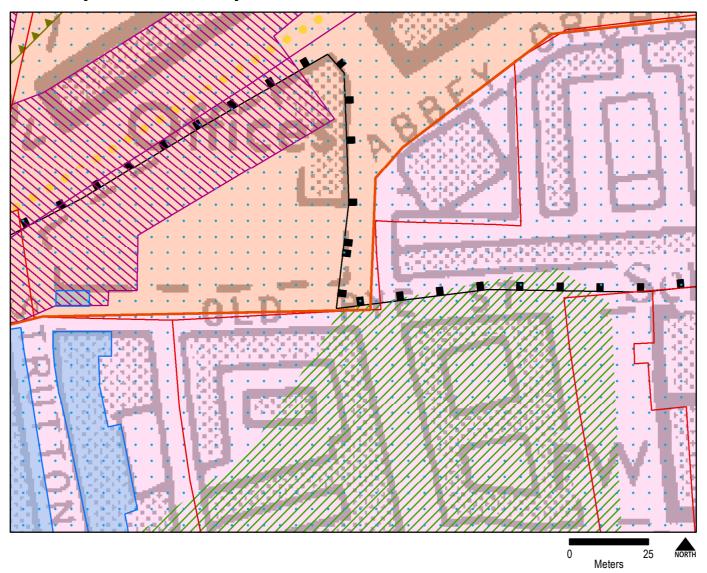

| Map No.     | Proposed Change                                                                                                                      | Reason for change                                                                                                                                                                                                     |  |
|-------------|--------------------------------------------------------------------------------------------------------------------------------------|-----------------------------------------------------------------------------------------------------------------------------------------------------------------------------------------------------------------------|--|
|             | Minor realignment of Core CAZ boundary at:                                                                                           | Realignment of Core CAZ boundary for use on larger scale map. No new buildings introduced, or existing buildings excluded, boundary amended to follow building lines where the boundary was cutting through buildings |  |
| 1           | 65 Horseferry Road                                                                                                                   | Follows building line of 65<br>Horseferry Road                                                                                                                                                                        |  |
| 2           | <ul><li>5-9 Old Pye Street</li><li>10 Abbey Orchard Street</li></ul>                                                                 | Follows Abbey Orchard Street centreline                                                                                                                                                                               |  |
| 3           | <ul><li>79, 83, 85 and 95 Victoria</li><li>Street</li><li>1-47 Artillery Mansions</li></ul>                                          | Follows rear building line fronting<br>Victoria Street                                                                                                                                                                |  |
| 4           | 3, 32 and 34 Grosvenor<br>Gardens Mews North                                                                                         | Follows rear building line of 3, 32 and 34 Grosvenor Gardens Mews North                                                                                                                                               |  |
| 5           | 17-22 Trevor Square                                                                                                                  | Follows rear building line of 17-22<br>Trevor Square                                                                                                                                                                  |  |
| 6           | <ul> <li>199 Knightsbridge</li> <li>8 and 9 Raphael Street</li> <li>7 and 9 Raphael Street</li> <li>163-169 Knightsbridge</li> </ul> | Follows rear building line of 199 Knightsbridge Follows gap between 163-169 and 199 Knightsbridge                                                                                                                     |  |
| 7<br>(7a-f) | Crossrail 2 Safeguarding amendment                                                                                                   | The Secretary of State issued the Safeguarding Directions for Crossrail 2, which came into effect on 24 March 2015. The new Directions revoke the Safeguarding Directions issued in 2008 for the                      |  |

| Map No. | Proposed Change                                                                   | Reason for change                                                           |
|---------|-----------------------------------------------------------------------------------|-----------------------------------------------------------------------------|
|         |                                                                                   | Chelsea Hackney Line.                                                       |
|         | New London Squares added:                                                         | Factual update, incorrectly omitted from previous Policies Map              |
| 8       | <ul> <li>Alma Square</li> </ul>                                                   | Factual update, incorrectly omitted from previous Policies Map              |
| 9       | Clarence Terrace                                                                  | Factual update, incorrectly omitted from previous Policies Map              |
| 10      | <ul> <li>Craven Hill Gardens North<br/>(Hempel Garden Square)</li> </ul>          | Factual update, incorrectly omitted from previous Policies Map              |
| 11      | ■ Dean's Yard                                                                     | Factual update, incorrectly omitted from previous Policies Map              |
| 12      | <ul> <li>Lancaster Gate</li> </ul>                                                | Factual update, incorrectly omitted from previous Policies Map              |
| 13      | <ul> <li>Lancaster Gate (Rear of<br/>Nos 75-89)</li> </ul>                        | Factual update, incorrectly omitted from previous Policies Map              |
| 14      | ■ Palace Court                                                                    | Factual update, incorrectly omitted from previous Policies Map              |
| 15      | ■ Park Square                                                                     | Factual update, incorrectly omitted from previous Policies Map              |
| 16      | <ul><li>Prince's Gate (Front of Nos<br/>1-11)</li></ul>                           | Factual update, incorrectly omitted from previous Policies Map              |
| 17      | New Mayfair Special Policy Area                                                   | Amendment arising from SPA Revisions                                        |
| 18      | Deleted East Marylebone Special<br>Policy Area                                    | Amendment arising from SPA Revisions                                        |
|         | Update of Proposals Sites:                                                        |                                                                             |
| 19      | New Proposals Site A: 1 Merchant<br>Square - preferred uses<br>Residential, hotel | Planning permission granted, site considered appropriate for proposals site |
| 20      | New Proposals Site B: 6                                                           | Planning permission granted,                                                |