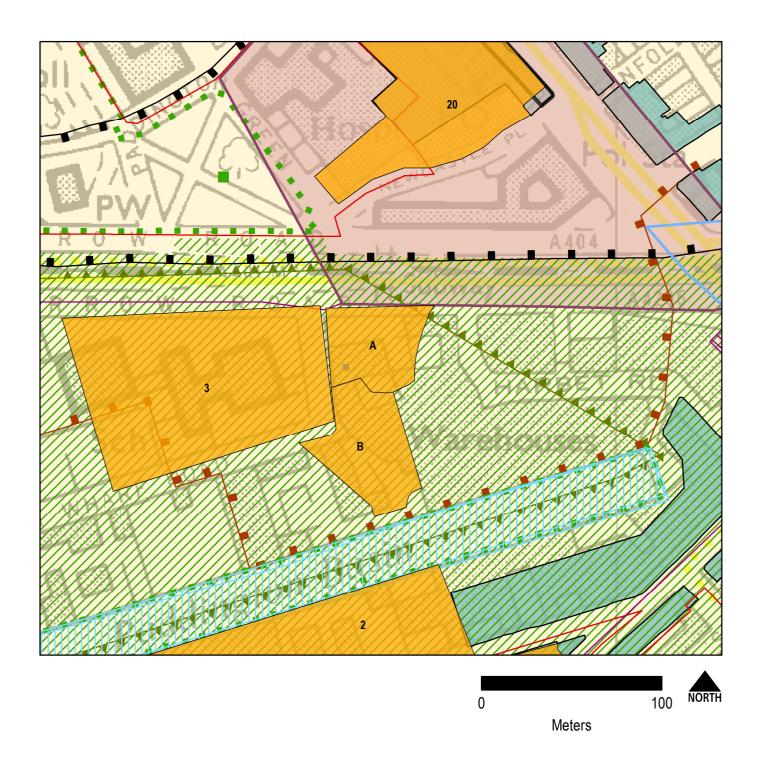

| Map No. | Proposed Change                                                                   | Reason for change                                                           |
|---------|-----------------------------------------------------------------------------------|-----------------------------------------------------------------------------|
|         |                                                                                   | Chelsea Hackney Line.                                                       |
|         | New London Squares added:                                                         | Factual update, incorrectly omitted from previous Policies Map              |
| 8       | <ul> <li>Alma Square</li> </ul>                                                   | Factual update, incorrectly omitted from previous Policies Map              |
| 9       | Clarence Terrace                                                                  | Factual update, incorrectly omitted from previous Policies Map              |
| 10      | <ul> <li>Craven Hill Gardens North<br/>(Hempel Garden Square)</li> </ul>          | Factual update, incorrectly omitted from previous Policies Map              |
| 11      | ■ Dean's Yard                                                                     | Factual update, incorrectly omitted from previous Policies Map              |
| 12      | <ul> <li>Lancaster Gate</li> </ul>                                                | Factual update, incorrectly omitted from previous Policies Map              |
| 13      | <ul> <li>Lancaster Gate (Rear of<br/>Nos 75-89)</li> </ul>                        | Factual update, incorrectly omitted from previous Policies Map              |
| 14      | ■ Palace Court                                                                    | Factual update, incorrectly omitted from previous Policies Map              |
| 15      | ■ Park Square                                                                     | Factual update, incorrectly omitted from previous Policies Map              |
| 16      | <ul><li>Prince's Gate (Front of Nos<br/>1-11)</li></ul>                           | Factual update, incorrectly omitted from previous Policies Map              |
| 17      | New Mayfair Special Policy Area                                                   | Amendment arising from SPA Revisions                                        |
| 18      | Deleted East Marylebone Special<br>Policy Area                                    | Amendment arising from SPA Revisions                                        |
|         | Update of Proposals Sites:                                                        |                                                                             |
| 19      | New Proposals Site A: 1 Merchant<br>Square - preferred uses<br>Residential, hotel | Planning permission granted, site considered appropriate for proposals site |
| 20      | New Proposals Site B: 6                                                           | Planning permission granted,                                                |

| Map No. | Proposed Change                                                                                                                                       | Reason for change                                                                                                                     |
|---------|-------------------------------------------------------------------------------------------------------------------------------------------------------|---------------------------------------------------------------------------------------------------------------------------------------|
|         | Merchant Square - preferred uses<br>Residential, retail, social and<br>community                                                                      | identified on 5-15 year Housing<br>Supply Schedule, site considered<br>appropriate for proposals site                                 |
| 21      | Deleted Proposals Site 7: Site<br>bounded by Victoria Street,<br>Buckingham Palace Road and<br>Bressenden Place, SW1                                  | Delete as under construction / implemented                                                                                            |
| 22      | New Proposals Site C: Portland<br>House – preferred uses<br>residential, retail                                                                       | Planning permission granted,<br>identified on 5-15 year Housing<br>Supply Schedule, site considered<br>appropriate for proposals site |
| 23      | Deleted Proposals Site 13: 35-50<br>Rathbone Place, Royal Mail West<br>End Delivery / Sorting Office and<br>car park                                  | Delete as under construction / implemented                                                                                            |
| 24      | Deleted Proposals Site 14: 354-<br>358 Oxford Street, W1                                                                                              | Delete as under construction / implemented                                                                                            |
| 25      | New Proposals Site D: 291 Harrow<br>Road and 1 and 2 Elmfield Way –<br>preferred uses residential, amenity<br>and play space                          | Planning permission granted,<br>identified on 5-15 year Housing<br>Supply Schedule, site considered<br>appropriate for proposals site |
| 26      | Deleted Proposals Site 26:<br>Chelsea Barracks, Chelsea Bridge<br>Road, SW1                                                                           | Delete as under construction / implemented                                                                                            |
| 27      | New Proposals Site E: 33 Horseferry Road – preferred use residential, retail.                                                                         | Planning permission granted, identified on 5-15 year Housing Supply Schedule, site considered appropriate for proposals site          |
| 28      | New Proposals Site F: Ergon<br>House, corner of Horseferry Road<br>and Dean Bradley Street, and<br>9 Millbank – preferred use<br>residential, retail. | Planning permission granted,<br>identified on 5-15 year Housing<br>Supply Schedule, site considered<br>appropriate for proposals site |
| 29      | Deleted Proposals Site 31:<br>Arundel Great Court, Strand, WC2                                                                                        | Delete as under construction / implemented                                                                                            |
| 30      | Deleted Proposals Site 32: 38-44<br>Lodge Road NW8                                                                                                    | Delete as under construction / implemented                                                                                            |