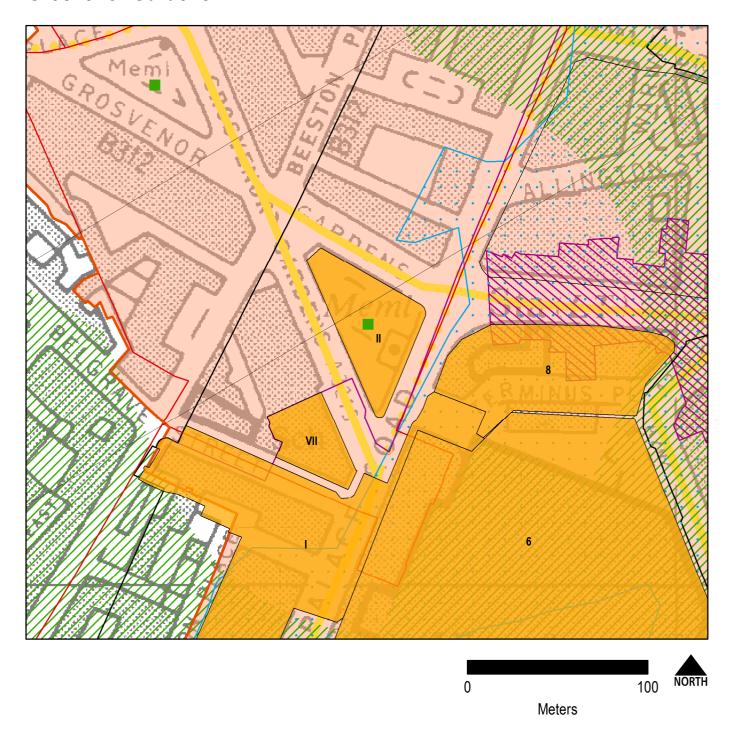

| Map No. | Proposed Change                                                                                                     | Reason for change                                                        |
|---------|---------------------------------------------------------------------------------------------------------------------|--------------------------------------------------------------------------|
| 31      | New Proposals Site G: 48-56<br>Ebury Bridge Road, SW1                                                               | Vacant garage site considered appropriate for proposals site             |
| 32      | New Proposals Site I: Area of<br>Surface Interest (Crossrail 2)<br>Ebury Gate and Belgrave House                    | Proposed Crossrail 2 works sites, subject to Secretary of State decision |
| 33      | New Proposals Site II: Area of<br>Surface Interest (Crossrail 2)<br>Lower Grosvenor Gardens                         | Proposed Crossrail 2 works sites, subject to Secretary of State decision |
| 34      | New Proposals Site III: Area of<br>Surface Interest (Crossrail 2)<br>Chelsea Barracks                               | Proposed Crossrail 2 works sites, subject to Secretary of State decision |
| 35      | New Proposals Site IV: Area of<br>Surface Interest (Crossrail 2)<br>Rathbone Place / Evelyn Yard                    | Proposed Crossrail 2 works sites, subject to Secretary of State decision |
| 36      | New Proposals Site V: Area of<br>Surface Interest (Crossrail 2)<br>Shaftsbury Avenue (Cinema)                       | Proposed Crossrail 2 works sites, subject to Secretary of State decision |
| 37      | New Proposals Site VI: Area of<br>Surface Interest (Crossrail 2)<br>Victoria Coach Station –<br>Departures Terminal | Proposed Crossrail 2 works sites, subject to Secretary of State decision |
| 38      | New Proposals Site VII: Area of<br>Surface Interest (Crossrail 2)<br>Terminal House, Buckingham<br>Palace Road      | Proposed Crossrail 2 works sites, subject to Secretary of State decision |
| 39      | New Proposals Site VII: Area of<br>Surface Interest (Crossrail 2)<br>Highway around Soho Square                     | Proposed Crossrail 2 works sites, subject to Secretary of State decision |