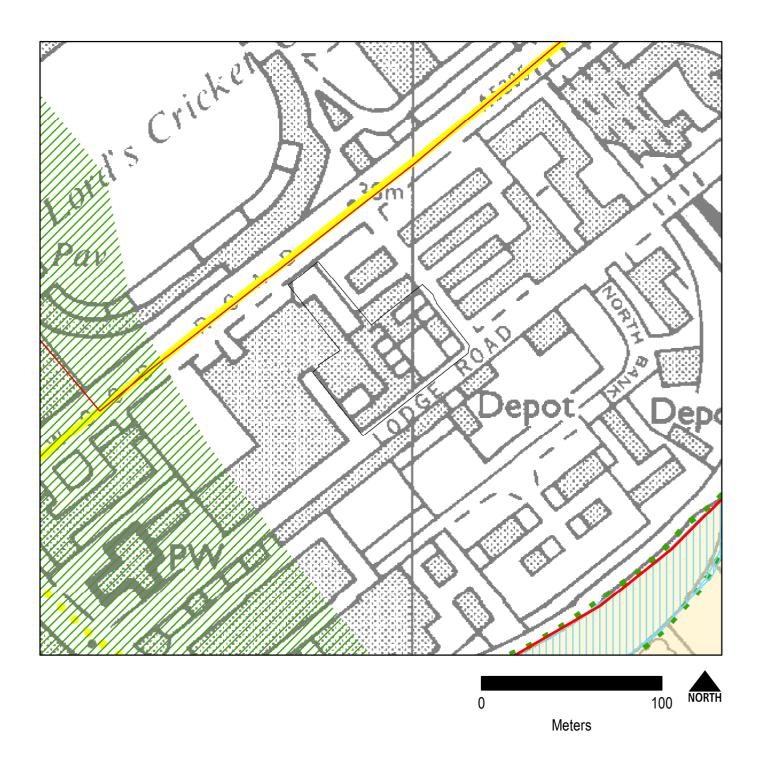

| Map No. | Proposed Change                                                                                                                                       | Reason for change                                                                                                                     |
|---------|-------------------------------------------------------------------------------------------------------------------------------------------------------|---------------------------------------------------------------------------------------------------------------------------------------|
|         | Merchant Square - preferred uses<br>Residential, retail, social and<br>community                                                                      | identified on 5-15 year Housing<br>Supply Schedule, site considered<br>appropriate for proposals site                                 |
| 21      | Deleted Proposals Site 7: Site<br>bounded by Victoria Street,<br>Buckingham Palace Road and<br>Bressenden Place, SW1                                  | Delete as under construction / implemented                                                                                            |
| 22      | New Proposals Site C: Portland<br>House – preferred uses<br>residential, retail                                                                       | Planning permission granted,<br>identified on 5-15 year Housing<br>Supply Schedule, site considered<br>appropriate for proposals site |
| 23      | Deleted Proposals Site 13: 35-50<br>Rathbone Place, Royal Mail West<br>End Delivery / Sorting Office and<br>car park                                  | Delete as under construction / implemented                                                                                            |
| 24      | Deleted Proposals Site 14: 354-<br>358 Oxford Street, W1                                                                                              | Delete as under construction / implemented                                                                                            |
| 25      | New Proposals Site D: 291 Harrow<br>Road and 1 and 2 Elmfield Way –<br>preferred uses residential, amenity<br>and play space                          | Planning permission granted,<br>identified on 5-15 year Housing<br>Supply Schedule, site considered<br>appropriate for proposals site |
| 26      | Deleted Proposals Site 26:<br>Chelsea Barracks, Chelsea Bridge<br>Road, SW1                                                                           | Delete as under construction / implemented                                                                                            |
| 27      | New Proposals Site E: 33 Horseferry Road – preferred use residential, retail.                                                                         | Planning permission granted, identified on 5-15 year Housing Supply Schedule, site considered appropriate for proposals site          |
| 28      | New Proposals Site F: Ergon<br>House, corner of Horseferry Road<br>and Dean Bradley Street, and<br>9 Millbank – preferred use<br>residential, retail. | Planning permission granted,<br>identified on 5-15 year Housing<br>Supply Schedule, site considered<br>appropriate for proposals site |
| 29      | Deleted Proposals Site 31:<br>Arundel Great Court, Strand, WC2                                                                                        | Delete as under construction / implemented                                                                                            |
| 30      | Deleted Proposals Site 32: 38-44<br>Lodge Road NW8                                                                                                    | Delete as under construction / implemented                                                                                            |