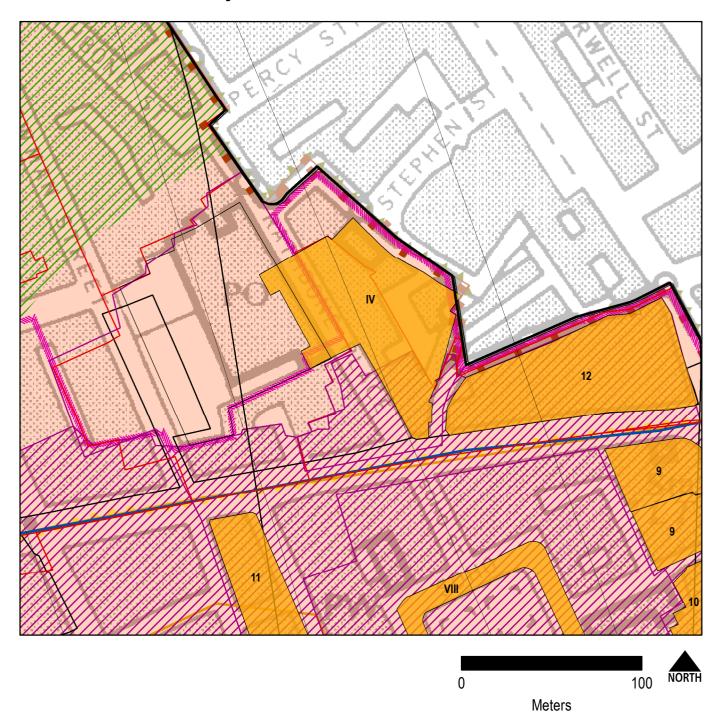

| Map No. | Proposed Change                                                                                                     | Reason for change                                                        |
|---------|---------------------------------------------------------------------------------------------------------------------|--------------------------------------------------------------------------|
| 31      | New Proposals Site G: 48-56<br>Ebury Bridge Road, SW1                                                               | Vacant garage site considered appropriate for proposals site             |
| 32      | New Proposals Site I: Area of<br>Surface Interest (Crossrail 2)<br>Ebury Gate and Belgrave House                    | Proposed Crossrail 2 works sites, subject to Secretary of State decision |
| 33      | New Proposals Site II: Area of<br>Surface Interest (Crossrail 2)<br>Lower Grosvenor Gardens                         | Proposed Crossrail 2 works sites, subject to Secretary of State decision |
| 34      | New Proposals Site III: Area of<br>Surface Interest (Crossrail 2)<br>Chelsea Barracks                               | Proposed Crossrail 2 works sites, subject to Secretary of State decision |
| 35      | New Proposals Site IV: Area of<br>Surface Interest (Crossrail 2)<br>Rathbone Place / Evelyn Yard                    | Proposed Crossrail 2 works sites, subject to Secretary of State decision |
| 36      | New Proposals Site V: Area of<br>Surface Interest (Crossrail 2)<br>Shaftsbury Avenue (Cinema)                       | Proposed Crossrail 2 works sites, subject to Secretary of State decision |
| 37      | New Proposals Site VI: Area of<br>Surface Interest (Crossrail 2)<br>Victoria Coach Station –<br>Departures Terminal | Proposed Crossrail 2 works sites, subject to Secretary of State decision |
| 38      | New Proposals Site VII: Area of<br>Surface Interest (Crossrail 2)<br>Terminal House, Buckingham<br>Palace Road      | Proposed Crossrail 2 works sites, subject to Secretary of State decision |
| 39      | New Proposals Site VII: Area of<br>Surface Interest (Crossrail 2)<br>Highway around Soho Square                     | Proposed Crossrail 2 works sites, subject to Secretary of State decision |