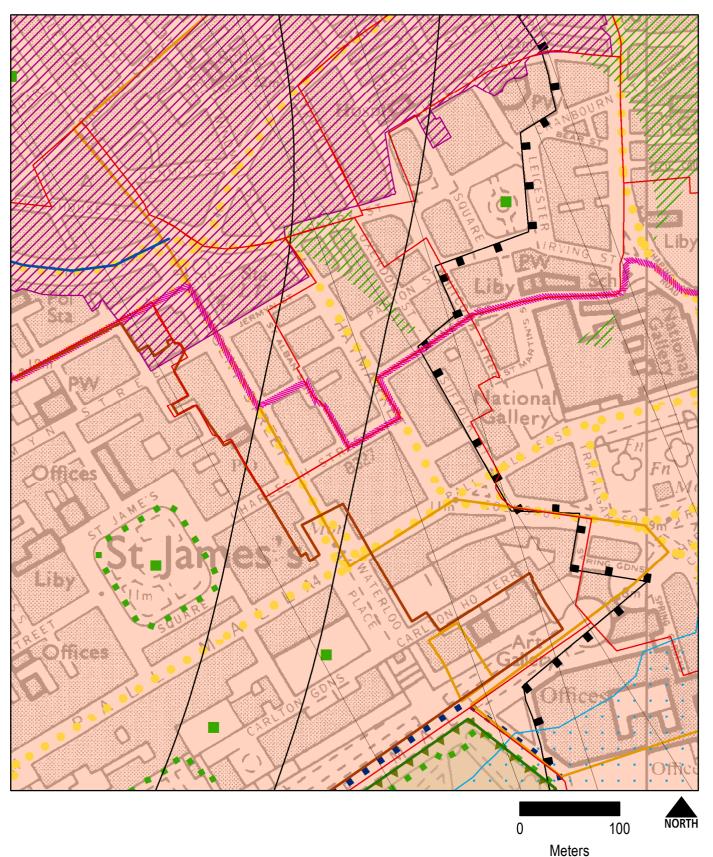

The following maps (1-39) show how the policies map for Westminster's City Plan would appear should the Special Policy Areas and Policies Map Revision be progressed to adoption.